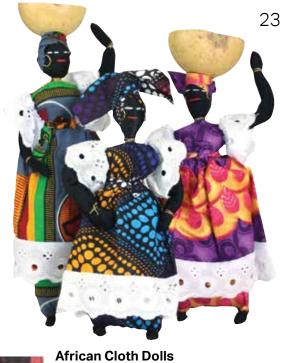

Black Seed Toothpaste M-P589



African-Made Kente Mesh Cape-Jacket C-W170

# Price Specials Good through December 31, 2023



Set Of 6 ASSORTED Trad Print Leggings - B C-WK275S

Alpha Kappa Alpha (Green)

#### **Sorority Sash**

Alpha Kappa Alpha (Black) Alpha Kappa Alpha (Pink) Delta Sigma Theta (Red) Sigma Gamma Rho (Blue) Zeta Phi Beta (Blue)

#### **Fraternity Sash**

Alpha Phi Alpha (Black) Kappa Alpha Psi (Red) Omega Psi Phi (Purple) Phi Beta Sigma (Blue)

Fraternity and Sorority Sashes C-A985



**Diembe Drum Necklace: Small** J-N001



Pan Africa Ankh Necklace Set: ASSORTED J-S730



African Sandal Keychain M-642



Vitamin E Oil - 1 oz. M-320



**Virgin Hemp Seed** Oil - 4 oz. M-P347



**Set Of 3 Handmade Soaps** (Assorted) M-S018



**Banana Leaf Ornaments - Angels** A-P250



Style A

9-12" M-D010 M-D120



**Leather Chess Board Set** board is embossed with unique designs. No two are the same. A-M182



Style C

6-8"

Awale /Mancala Game A-M167

# **Money Savers**

Save \$\$\$ on items with minor imperfections



**DAMAGED Kente** Fabric #4 BLACK 6 Yds BB-0586



BB-1190

# Find everything you need for Kwanzaa

Page 10-11



# Fragrance Spotlight!

[Old Edition] Maison Francis: Baccarat Rouge (U) Type O-M35



Baccarat Rouge by Maison Francis is a luxurious, luminous scent for both women and men that will leave you feeling like a high roller. The ideal scent for an exciting night of beating the odds.