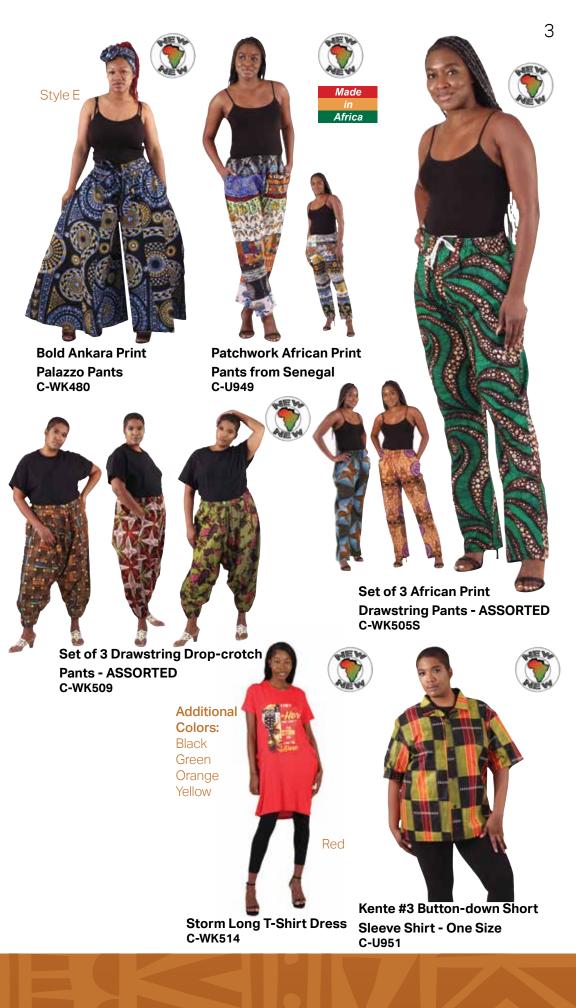

## **Save with Sets**

Set Of 3 Multi-Color Off Shoulder Dresses C-WK370SET

Set Of 4 Tassled Traditional Print Sarongs C-WK372SET

Set Of 3 African Print Button Down Rompers C-WK397SET

Set Of 4 Ankara Infinity Dresses C-WK352Set