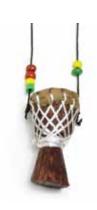

#### **Fraternity Sash**

Alpha Phi Alpha (Black) Kappa Alpha Psi (Red) Omega Psi Phi (Purple) Phi Beta Sigma (Blue)

Fraternity and Sorority Sashes C-A985

**Diembe Drum Necklace: Small** J-N001

Pan Africa Ankh Necklace Set: ASSORTED J-S730