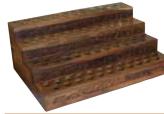

#### Back in Stock

Oil Display - Holds 92 (1/3 oz.) Bottles P-303

## Oil Display Starter Kit 0-405

- 4 best selling oils in the larger 4 oz size
- Oil Display Holds 92 (1/3 oz.) Bottles
- 1 Custom Sheet Of 80 White Labels