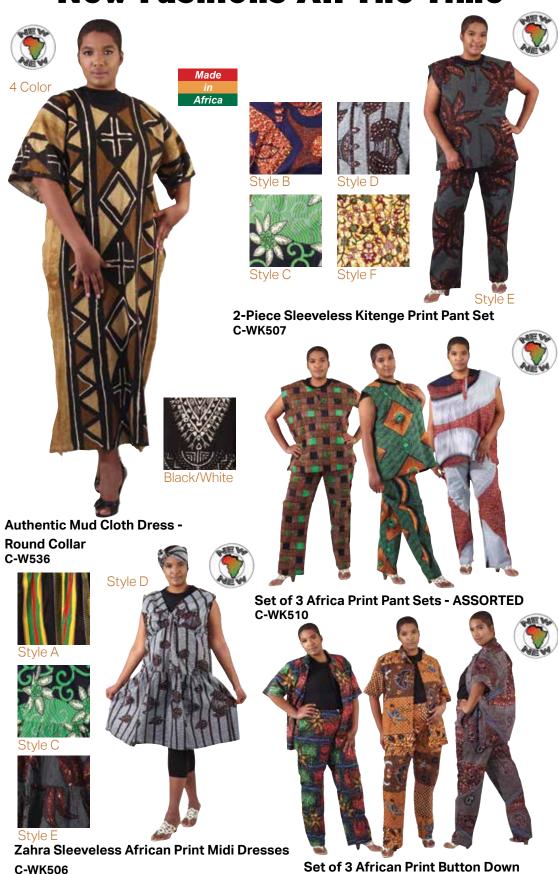

## New Fashions All The Time

Set of 3 - ASSORTED

C-WK506S

Set of 3 African Print Button Down Shirt & Pants Sets - ASSORTED C-U952S

## **Save with Sets**

Set Of 3 Multi-Color Off Shoulder Dresses C-WK370SET

Set Of 4 Tassled Traditional Print Sarongs C-WK372SET

Set Of 3 African Print Button Down Rompers C-WK397SET

Set Of 4 Ankara Infinity Dresses C-WK352Set