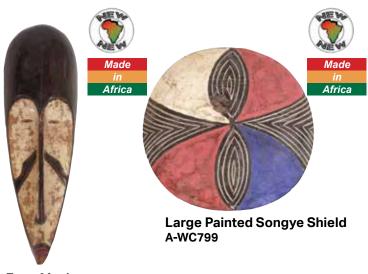

## **Artwork**

Style #1

Made in Africa

Ebony Family Tree Carving from Rough Wood - SM A-E633

South African Zulu Clay Pot - 3-4" tall A-M613

Style #5

# **Choose Your Own Giant Size Mud Cloth Painting**

Assorted designs. No two are exactly alike. Hand painted in Mali.

AC-M520

Mini Calabash Bowl With Lid

Assorted designs **A-M614** 

Ashanti Wood Statue A-WC523

XL Fang Mask A-WC801