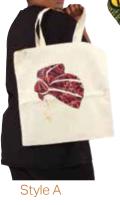

## Accessories

**Kitenge Boho Crossbody Bag** Assorted designs. C-A896

Style H

Style G

**African-themed Printed** White Canvas Tote C-A902

Style C

Style B

Style F