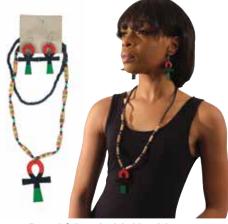

#### **Fraternity Sash**

Alpha Phi Alpha (Black) Kappa Alpha Psi (Red) Omega Psi Phi (Purple) Phi Beta Sigma (Blue)

Fraternity and Sorority Sashes C-A985

**Diembe Drum Necklace: Small** J-N001

Pan Africa Ankh Necklace Set: ASSORTED J-S730