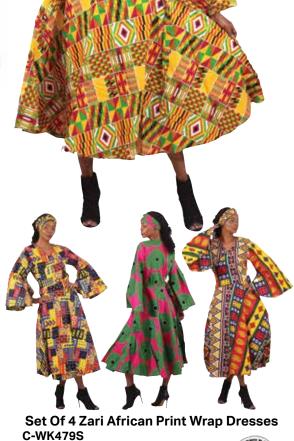

## **Save with Sets**

Set Of 3 Multi-Color Off Shoulder Dresses C-WK370SET

Set Of 4 Tassled Traditional Print Sarongs C-WK372SET

Set Of 3 African Print Button Down Rompers C-WK397SET

Set Of 4 Ankara Infinity Dresses C-WK352Set