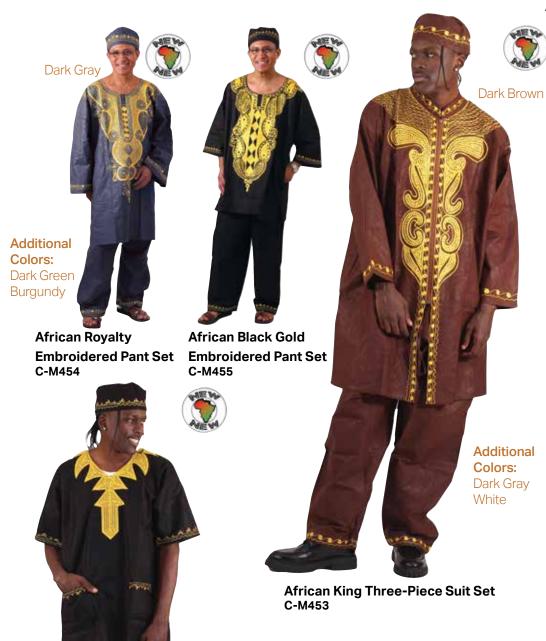

## For Men

**Additional** Colors: Black Blue Red White

**Amare Gold Short Sleeve Pant Set** C-M457

Black

Marquis Silver **Embroidered Pant Set** C-M464

Kwame Gold Long-Sleeve Pant Set C-M458

**Amare Gold Embroidered** Dashiki Top C-M461

Silver Embroidered Dashiki Top C-M459

Zari Waves Gold **Embroidered Pant Set** C-M466

Panther Gold Embroidered Dashiki & Kufi Set C-M467