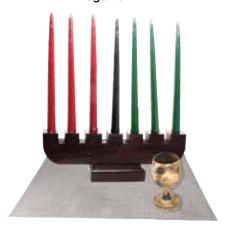

## Celebrate Kwanzaa

**Deluxe Afrocentric KWANZAA** Tote Bag C-A890

**Traditional Kwanzaa Set** Set Includes: Kinara, Candles, Mat and Unity Cup M-200

Kwanzaa Mat 18" X 12". Woven of high quality PVC material. Made in China. M-202