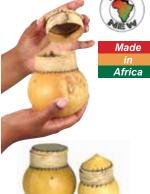

# **Choose Your Own Giant Size Mud Cloth Painting**

Assorted designs. No two are exactly alike. Hand painted in Mali.

AC-M520

Mini Calabash Bowl With Lid

Assorted designs **A-M614** 

Ashanti Wood Statue A-WC523