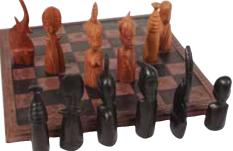

**Leather Chess Board Set** board is embossed with unique designs. No two are the same. A-M182

Style C

6-8"

Awale /Mancala Game A-M167