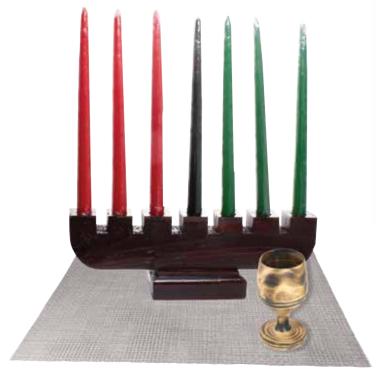

## Celebrate Kwanzaa

**Deluxe Afrocentric KWANZAA** Tote Bag C-A890

**Traditional Kwanzaa Set** Set Includes: Kinara, Candles, Mat and Unity Cup M-200

Kwanzaa Mat 18" X 12". Woven of high quality PVC material. Made in China. M-202

Kwanzaa **Candle Set** M-203

Kenyan Rosewood Kwanzaa Unity Cup M-201R

**Kwanzaa Unity** Cup - Animal Deco -**ASSORTED** M-201AN

Maasai Shield Design Kwanzaa **Unity Cup** M-201S

Happy Kwanzaa Flag (3' x 5') FL-KWANZAA