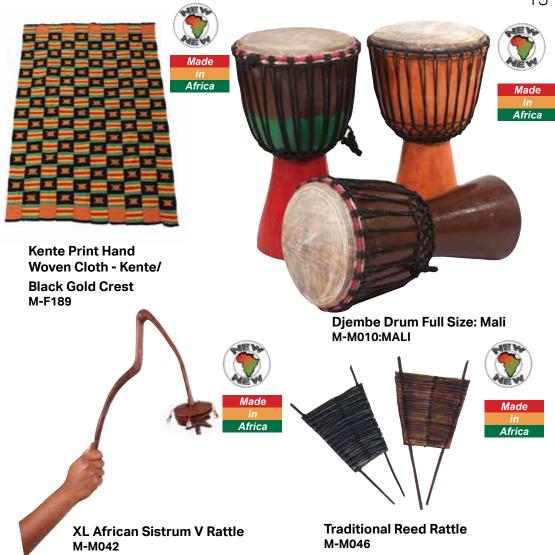

# **Back in Stock**

**Wrap Dress Circle Print** C-WK134

**Rosemary Mint Chebe** Hair Growth Shampoo & **Conditioner Set** M-R145

BIRRER!

**Cowrie Shell Gourd Shaker** M-M157

**Chebe & Black Castor Oil Hair Serum** M-P842

#### **Fraternity Sash**

Alpha Phi Alpha (Black) Kappa Alpha Psi (Red) Omega Psi Phi (Purple) Phi Beta Sigma (Blue)

Fraternity and Sorority Sashes C-A985

**Diembe Drum Necklace: Small** J-N001

Pan Africa Ankh Necklace Set: ASSORTED J-S730