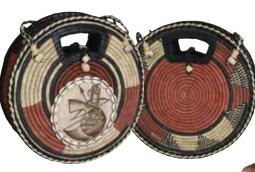

## Accessories

**Kitenge Boho Crossbody Bag** Assorted designs. C-A896

Style H

Style G

**African-themed Printed** White Canvas Tote C-A902

Style C

Style B

Style F