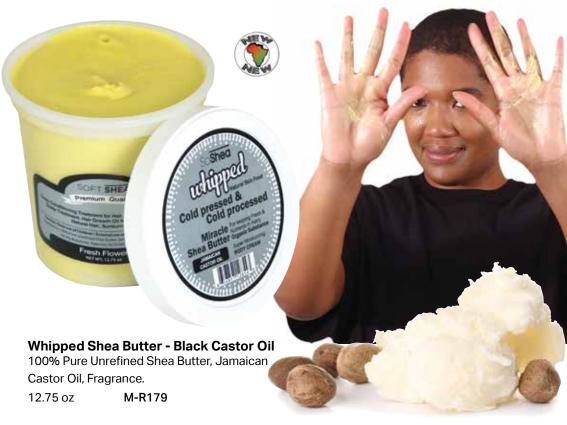

# **New Whipped Shea Butter**

Want more youthful skin? Shea butter is high in vitamin A, which is a natural collagen stimulator. Collagen keeps the skin smoother, and less prone to wrinkling.