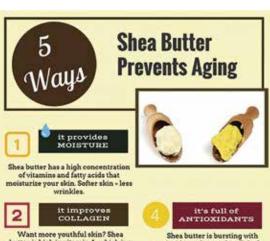

# **New Whipped Shea Butter**

Want more youthful skin? Shea butter is high in vitamin A, which is a natural collagen stimulator. Collagen keeps the skin smoother, and less prone to wrinkling.

#### it offers UV PROTECTION

Shea butter offers low level UV protection (approximately SPF-6), so using it in your skin care regimen can help to prevent the onset of aging due to overexposure to UV rays.

Shea butter is bursting with antioxidants that work to fight free radicals and prevent aging due to environmental factors.

#### REDUCES AGE SPOTS

The softening and healing properties of shea butter, along with its high antioxidant content, help to heal age spots, scarring, and hyperpigmentation.