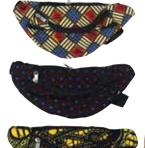

**Leather and Cowry** Design Burkina Bag Assorted designs. C-A880

African Print Festival Bag / Fanny Pack w/ adjustable strap - ASSORTED

Assorted designs. C-A905

Class Of 2024 C-A964