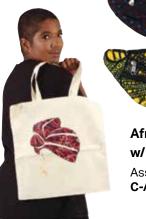

## Accessories

**Kitenge Boho Crossbody Bag** Assorted designs. C-A896

Style H

Style G

**African-themed Printed** White Canvas Tote C-A902

Style C

Style B

Style F