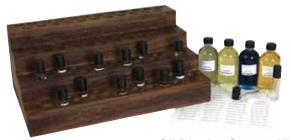

#### You get the

- Top 12 Best Selling Oils (1/3 oz)
- 48 ⅓ oz. Glass Roll-On Bottles

## Oil Display Starter Kit 0-405

- 4 best selling oils in the larger 4 oz size
- Oil Display Holds 92 (1/3 oz.) Bottles
- 1 Custom Sheet Of 80 White Labels