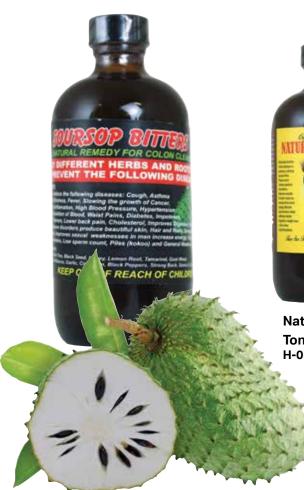

# Best Selling 8 oz. Bitters

Soursop Bitters H-058

Natural Men Tonic H-056

AIH Soursop Bitters H-057

Organic Firm & Flat Belly Detox H-095

Hemp Seed & Melon Living Bitters H-103

Perilla Seed Moisturizing Hair Skin & Body Oil - 4 oz. M-R183