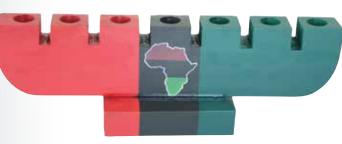

#### **Colors Of Africa Kwanzaa Kinara**

14.5" wide and 5" tall **K-003** 

Black Kwanzaa Kinara K-001

**Brown Kwanzaa Kinara** K-002

Natural Wood Kwanzaa Kinara K-004

Black "KWANZAA" Kinara

**Brown "KWANZAA" Kinara** K-016