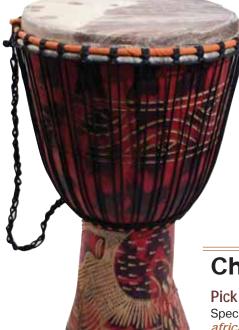

# African D'Jembe drums

Rhythms of the continent

M-M010: Senegal

M-M010:Ghana

#### The Original and Authentic D'Jembe

(Pronounced Jem'Bay) drums in all sizes. Easy for anyone to learn. Hand-carved and hand-strung for quality and the real African experience. Approx. 23" tall. 13" diameter. Check online to see what countries our D'Jembe drums are available in: