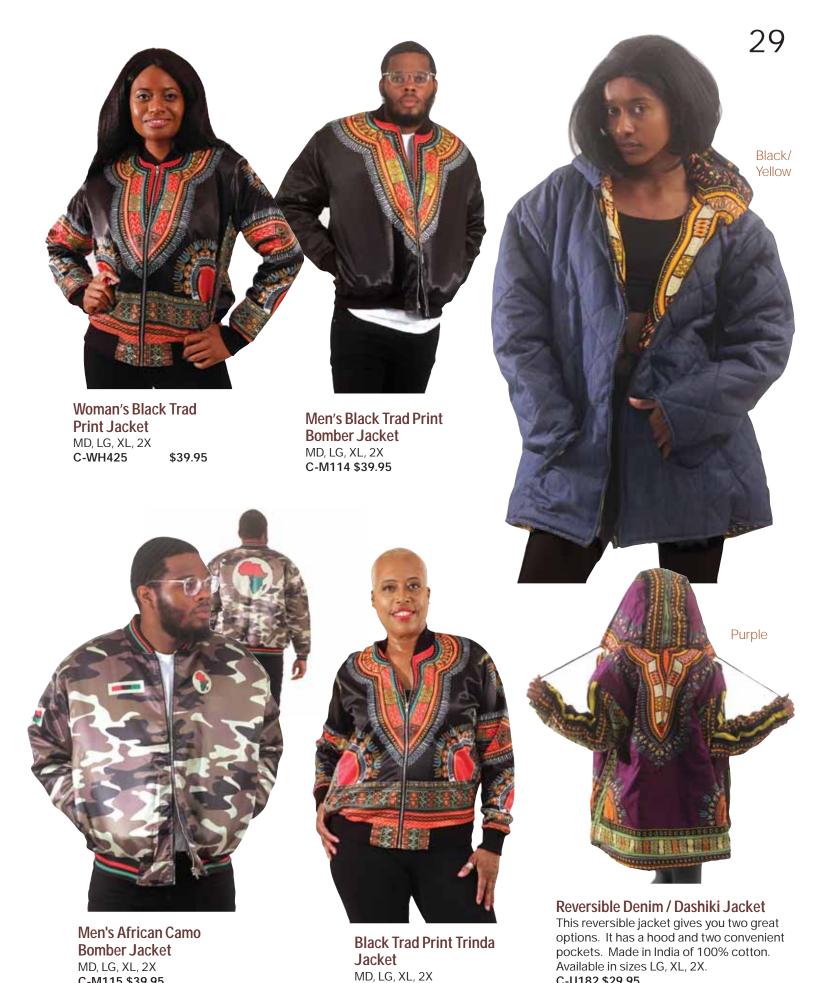

#### **Reversible Mud Print Jacket:** Beige/Nat

Avaiable in Free and Plus Made in India of 100% cotton. C-WS999 \$24.95

African Camo Fly Jacket MD, LG, XL, 2X C-WH428

\$29.95

Woman's African Camo Jacket MD, LG, XL, 2X C-WH426 \$39.95

C-WH427

\$29.95

C-M115 \$39.95

C-U182 \$29.95

**DAMAGED Traditional Print Kaftan** BB-0475 \$7.95

Orange