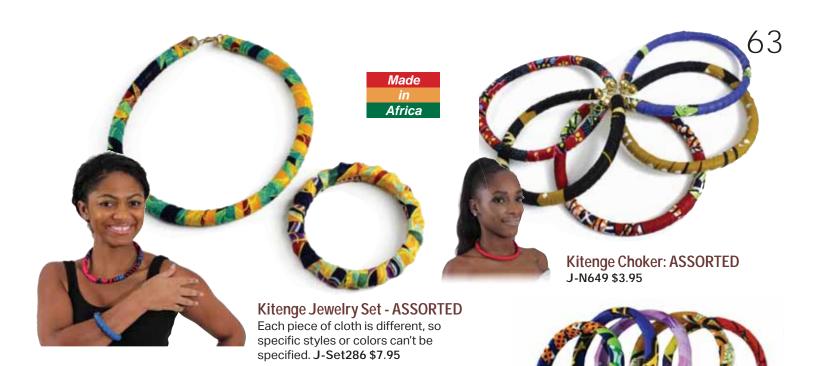

#### Mud Cloth Poncho

No two styles are alike; each design may vary from the photo. One size fits 62" chest and has a 32" length. Made in Mali. C-U157 \$29.95

Musician

**Grand Bubu Mud Cloth Robe** 

Lion

Approx. 46" wide x 52" long. One size fits all. Made in Mali.. C-M200 \$59.95