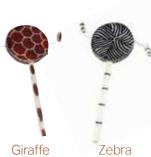

# Kalimba Gourd **Thumb Piano**

Kalimba Gourd Thumb Piano

Made from a calabash with burned designs on front and back. For kids or adults, 3" x 7." Made in Burkina Faso. M-M142 \$7.95 each

**Kenyan Animal Shaker: Giraffe** It is 12" long X 4" wide. Made in Kenya. M-M164 \$4.95

Kenyan Animal Shaker: Zebra It is 12" long X 4" wide. Made in Kenya. M-M165 \$4.95

Straw Wicker Rattles -

Bambara

Approx. 5" tall.

M-W090 \$1.19 each

**Animal Print Tic Toc** 

Drum 10-12" long by 4" wide. M-M123 \$2.95 each