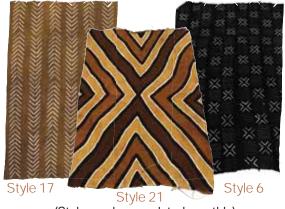

## **African Hand Made Mud Cloth**

Everything on these two pages is hand made in Africa

**Additional** colors: Brown 3 Color Four Color

#### Mud Cloth Pants

Fits between 46" to 50" drawstring waist, 42" hip to hem and 26" to 28" inseam. C-U131 \$33.95

#### Mud Cloth Poncho

No two styles are alike; each design may vary from the photo. One size fits 62" chest and has a 32" length. Made in Mali. C-U157 \$29.95

Musician

**Grand Bubu Mud Cloth Robe** 

Lion

Approx. 46" wide x 52" long. One size fits all. Made in Mali.. C-M200 \$59.95

Cowrie Shell

Hand made item size varies. Fits between 42" to 60" chest and has approx 36" length. Short sleeve length can vary. Made in Mali. C-M040 \$29.95

"I had no idea what to wear to my high school 100th centennial celebration dinner. The Dashiki was a hit and a perfect fit for me!"