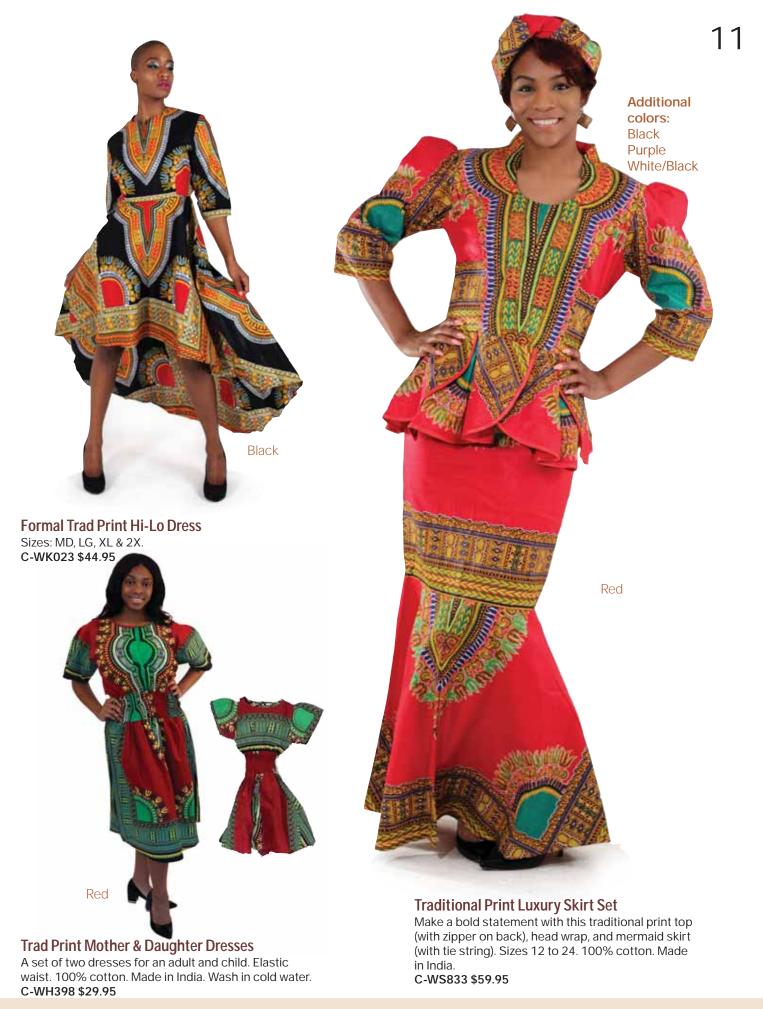

#### **NEW clothing online**

New styles added weekly

https://africaimports.com/new-clothng

**Traditional Print Luxury** 10 Additional colors: Blue Light Blue Orange Purple Red Black

**Traditional Print Wrap Dress** 

Comes with head scarf. Wraps around up to 54" bust. 54" length. 100% cotton. **C-WF938 \$29.95** 

Traditional Print Princess Skirt Set Available in sizes S/M, L/XL

Traditional Print Elegance Dress
Fits up to 36" bust and 46" in length. 100% rayon. Made in India..
C-WF908 \$11.95

- Valencia in Cincinnati, OH

**Luxury Diva Skirt Set:** Made in Pakistan of 100% polyester. C-WK083 \$39.95 each

#### **Gold Embroidered Royal Skirt Set**

The skirt is 38" in length and fits up to a 64" waist. The top is 32" in length and fits up to a 50" bust with 24" sleeves..

C-WH375 \$39.95 \$29.95

**Royalty Skirt Set** Made in Pakistan of 100% polyester. C-WH341 \$29.95

#### **Royal Goddess Lace Skirt Set**

The skirt is 60" x 46". The top is 35" in length with 19" sleeves. It fits up to a 56" bust.

C-WH374 \$39.95 \$29.95

Peach