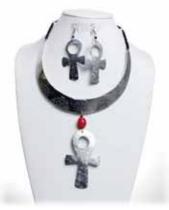

Black & Gold Maasai **Beaded Choker Set** J-S615 \$11.95

Maasai Bead & Brass **Goddess Necklace Set** J-S589 \$9.95

Maasai Empress Choker Set: Black J-S479 \$11.95

The Gye Nyame symbol means that God is in control.

The symbol shows a person in the hand of a God. Can you see it?

Made

Silver Hoop Africa Map Earrings J-E626 \$2.95

Silver Earrings: Gye Nyame 2"-3" long. J-E615 \$2.95

Over-Sized Silver Earrings: Gye Nyame 4"-5" long. J-E617 \$3.95

Metal Choker & Earrings: Ankh J-S568 \$7.95

Gold Ankh Jewelry Set J-S621 \$14.95

**Ankh Cuffs** 

Gold J-B070 \$6.95 Silver J-B071 \$6.95 Copper J-B072 \$6.95

J-B070

Wooden Ankh Earrings - SM 2" long. Made in India **J-E117 <del>\$2.95</del> \$1.99** 