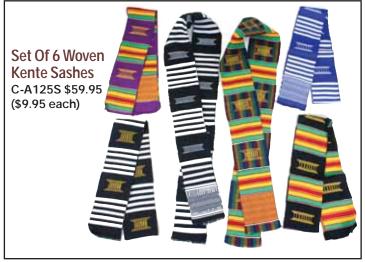

### Woven Kente Sash

100% cotton. 60" x  $4\frac{1}{2}$ ". Hand woven in Ghana for the authentic look of Africa. **C-A125 \$11.95 each** 

Custom sashes available: for more information, email contact@africaimports.com