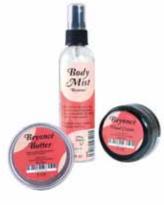

#### Top 12 Black Icons Oils

Barack Obama (M), Beyonce Heat (W), Jay Z Gold (M), Michelle Obama (W), Michelle Obama: Renaissance (W), Nicki Minaj: Pink Friday (W), Nicki Minaj: Trini Girl (W), Obama's Best, Patti Labelle (W), Rihanna: Kiss (W), Rihanna: Riri (W), Tyler Perry: Madea (W)