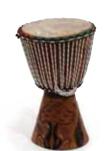

# Perfect for any age

Made

Africa

Large/ Medium Approx. 19"-21" tall, 11" diameter. Made in Senegal. M-M013 \$69.00

Medium

Approx. 16"-18" tall, 10" diameter. Made in Senegal. M-M014 \$49.00 For M-M013, M-M014, or multiple drum

purchases, oversized shipping costs may apply.

Small Approx. 10-12" tall and 7-8" diameter. Made in Senegal. M-M016 \$24.50

X-Small 61/2"-8" tall and 4-5" diameter. From Senegal. M-M018 M-M018GHANA \$11.95 each or \$119.50/dozen \$11.95 each or \$119.50/dozen