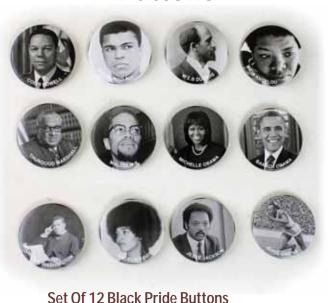

#### **Buttons**

The buttons are 2" in diameter. Made with

pride in the USA. A-M116 \$9.95