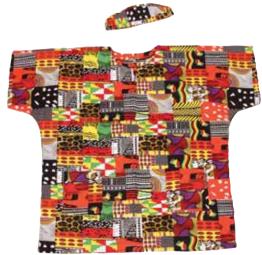

#### **Kente Favorites**

King-Size Kente Dashiki
1X, 2X, 3X, 4X, 5X, 6X

Kente #2 T-Shirt Sizes: LG, XL, 2X, 3X, 4X C-U227 \$11.95

Black

Additional color:
Navy

Additional Colors

Style #1 Style #2

2 Style #3

#### Kente Dashiki

Fits up to 56" bust/chest measurement. 33" length. Comes with matching hat with a 22" circumference. 100% cotton, hand wash for best results. Made in India. C-U920 \$9.95

Find more Kente online at <u>africaimports.com/kente</u>