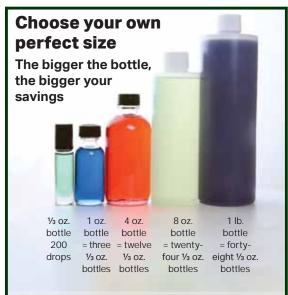

### Choose the perfect size

J-E330 Gold - 1" \$6.45 J-E302 Gold - 1 1/4" \$7.45 J-E300 Gold - 1 1/2" \$7.95 J-E332 Gold 3" \$39.95 J-E309 Gold -\$5.95 J-E311 Silver - 3/4" \$8.95 J-E331 Silver - 1" \$12.95 J-E301 Silver - 11/2" \$15.95 J-E321 Silver - 1 3/4"\$17.95 J-E328 Silver - 21/4" \$29.95 J-E336 Silver - 3" \$41.95