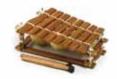

# **Balafons**

Maasai Tribe

Tic Toc Drum

M-M121 \$1.99

10-12" long.

Hand made from Lenke wood and calabashes in West Africa. Balafons may need tuning to have accurate tones on all keys.

Balafon Large: 30"-34" long 15-16 Keys M-M205 \$89.00

Tic Toc Drum

M-M120 \$2.95

13" High and 3-4" wide.

Medium: 19"-24" long 10-12 Keys M-M210 \$34.50

Small: 13"-18" long 7-8 Keys M-M215 \$19.95

X-Small: 11" long 6 Keys M-M220 \$14.95

(Oversized shipping charge of \$10.00 on medium and large balafons.)