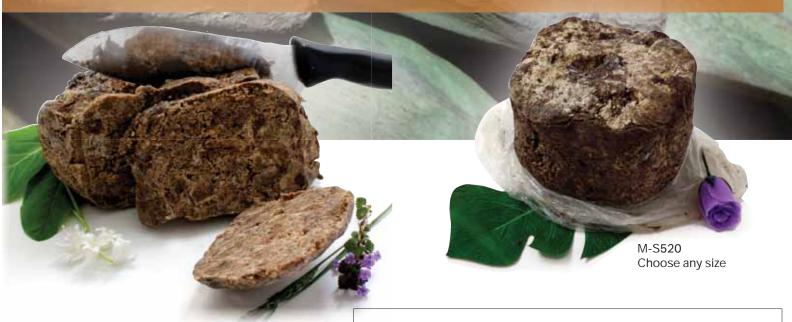

shampoo, preventing dry, itching scalp and dandruff. Made in Ghana.

8 oz. M-\$492 \$3.95 (49¢/oz.)
16 oz. M-\$493 \$6.95 (44¢/oz.)
1 gallon (128 oz.) M-\$494 \$39.95 (31¢/oz.)
5 gallon (640 oz.) M-\$495 \$159.00 (25¢/oz.)







1 gallon (128 oz.) M-S494 \$39.95



5 gallon (640 oz.) M-S495 \$159.00

# **Aroma Therapy Black Soap**

# Pir Str. Pe

# Aroma Therapy Black Soap Gel - 8 oz.

Ingredients: Pure African Black Soap containing palm kernel oil, palm oil, roasted cocoa pods and plantain leaf ash, fragrance

M-P348 \$3.95 each

### Other fragrances:

Pink Grapefruit Strawberry Peppermint



Set Of 4 Scented Black Soap Gels M-P348S \$11.95 each

# Free Fliers!



Get this and over 100 other **FREE** sales tools online

https://africaimports.com/blacksoap

# **Natural Deep Cleansing**



Take a natural African approach. This African black soap is soft and exudes a natural, earthy smell. It's ideal for your hands, face and body. It can even be lathered up and used as a shampoo. Hand made in Ghana, with Roasted Cocoa Pods, Plantain Skin, Ash, Palm Oil, Water. Available in all sizes shown. The more you buy, the more you save. **M-S520** 



Paper Wrapped Black **Soap Bar - 8 oz.** M-S516P \$2.29 each or \$22.90/dozen



Raw Natural Black **Soap Bar - 8 oz.** M-S516 \$2.49 each or \$24.90/dozen



Raw Natural Black Soap Bar -Case Of 100 M-S516C \$189.99 (\$1.89 each) Paper wrapped-M-S516PC \$149.99 (\$1.49 each)

# M-S520 Choose a size below

| ⅓ lb.  | \$3.95  | (49¢ per oz.) | 7 lbs.  | \$34.65 | (31¢ per oz.) |
|--------|---------|---------------|---------|---------|-----