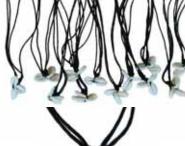

Cowrie Shell Jewelry Set Necklace is 12" long, earrings are 2" big, and strands of beads with cowry shells are 2.5" long. Made in India. **J-S832 \$5.95** 

Set Of 6 Cowrie Shell Jewelry Sets J-S832S \$29.75