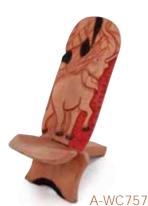

Pair Of African Man & Woman Busts 10" -11" long x 6" wide. A-WC775 \$29.95

**Ashanti Fertility Idol Set** The colors and styles will change based on availability. A-WC006 \$21.95

Senegalese Wood **Carved Chair** A-WC757 \$125.00