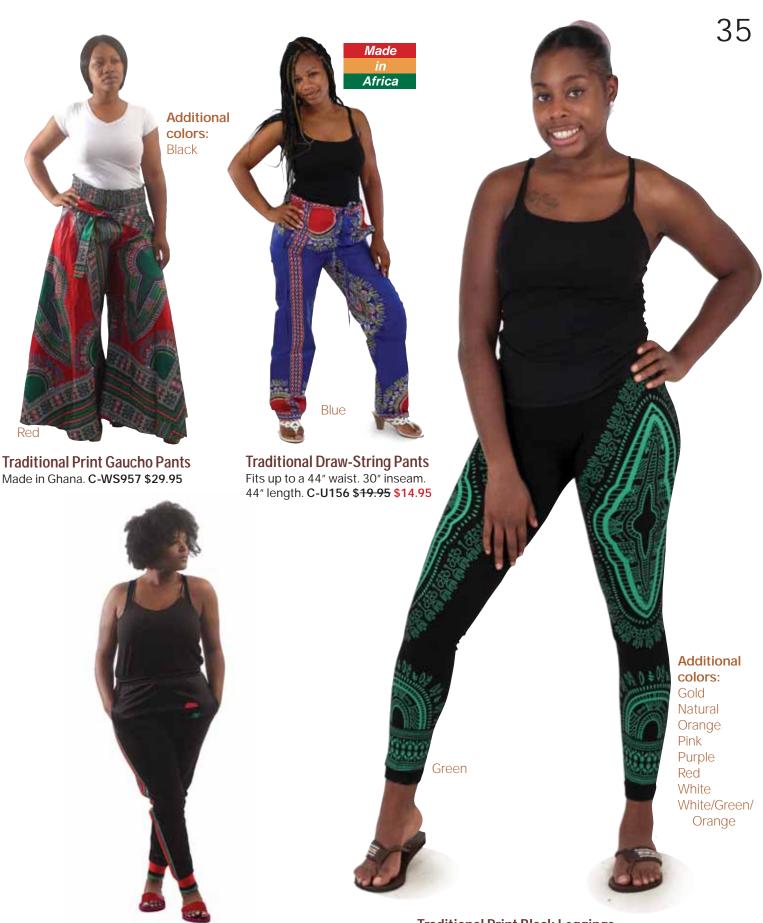

Additional colors:

Black Lime Black/Turquiose Orange Blue Pink **Fuchsia** Purple Gold Red Green Violet

SM 42"-44" chest MD 46"-50" chest LG 48"-52" chest XL 54"-58" chest

Yellow (XL only)

1X - 62" chest

2X - 64" chest

3X - 68" chest

4X - 72" chest

5X - 78" chest

6X - 80" chest

Plus Size Roomy Dashikis 100% cotton. Made in India.

C-U932 1X, 2X & 3X \$9.95 4X, 5X & 6X **\$11.95** 

Additional colors:

Green Purple Red

White/Light Blue White/Lime

White/Pink

White/Red Yellow

and many more!