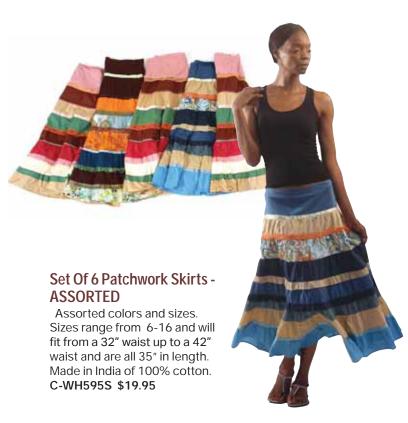

#### Set Of 12 Skirts

The set includes a variety of skirts that have true African style. You can mix and match the set with tops in your wardrobe for a number of different looks. It is fresh style on a budget that works. Made in India of 100% cotton. C-WH132S \$130.00 (\$10.80/skirt)

Set may vary from photo shown