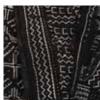

## **African Hand Made Mud Cloth**

Everything on these two pages is hand made in Africa

**Additional** colors: Brown 3 Color Four Color

#### Mud Cloth Pants

Fits between 46" to 50" drawstring waist, 42" hip to hem and 26" to 28" inseam. C-U131 \$33.95

#### Mud Cloth Poncho

No two styles are alike; each design may vary from the photo. One size fits 62" chest and has a 32" length. Made in Mali. C-U157 \$29.95

Musician

**Grand Bubu Mud Cloth Robe** 

Lion

Approx. 46" wide x 52" long. One size fits all. Made in Mali.. C-M200 \$59.95

Cowrie Shell

Hand made item size varies. Fits between 42" to 60" chest and has approx 36" length. Short sleeve length can vary. Made in Mali. C-M040 \$29.95

"I had no idea what to wear to my high school 100th centennial celebration dinner. The Dashiki was a hit and a perfect fit for me!"