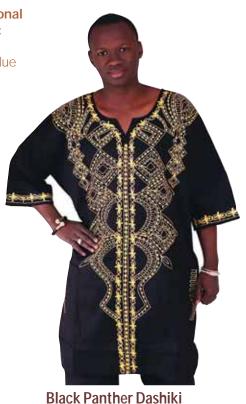

Traditional Print Dashiki/ Pant Set One size. Made in India. C-M116 \$27.95

Black Panther Dashiki 100% cotton with embroidered detail. Sizes LG, XL/1X, 1X/2X, 3X/4X, 5X C-M108 \$19.95

Denim Pant Set
The pants are 36" in length with a 26" inseam and have a 34" waist.
Made in India of 100% cotton.
C-M117 \$19.95