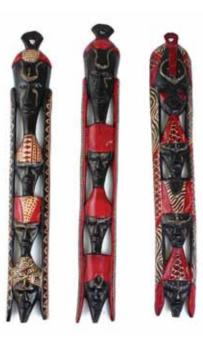

# **Masks**

Malian Dan Mask Assorted designs. 8-10" long x 6" wide. Made in Mali. A-WC077 \$24.95

**XL Cameroon Chokwe Mask** The mask is approx 13" wide x 18" long. Made in Cameroon. A-WC001 \$59.95

**Over-Sized Kenyan** Family Tree Mask 36" A-WC742 \$79.95