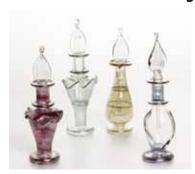

# Maasai Empress

**Choker Set: Black** J-S479

**African Made** Kente Fabric T-1309A