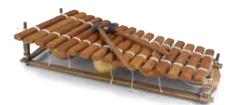

# **Balafons**

Maasai Tribe

Tic Toc Drum

M-M121 \$1.99

10-12" long.

Hand made from Lenke wood and calabashes in West Africa. Balafons may need tuning to have accurate tones on all keys.

Balafon Large: 30"-34" long 15-16 Keys M-M205 \$89.00

Tic Toc Drum

M-M120 \$2.95

13" High and 3-4" wide.

Medium: 19"-24" long 10-12 Keys M-M210 \$34.50

Small: 13"-18" long 7-8 Keys M-M215 \$19.95

X-Small: 11" long 6 Keys M-M220 \$14.95

(Oversized shipping charge of \$10.00 on medium and large balafons.)