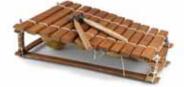

# **Balafons**

Maasai Tribe

Tic Toc Drum

M-M121 \$1.99

10-12" long.

Hand made from Lenke wood and calabashes in West Africa. Balafons may need tuning to have accurate tones on all keys.

Balafon Large: 30"-34" long 15-16 Keys M-M205 \$89.00

Tic Toc Drum

M-M120 \$2.95

13" High and 3-4" wide.

Medium: 19"-24" long 10-12 Keys M-M210 \$34.50

Small: 13"-18" long 7-8 Keys M-M215 \$19.95

X-Small: 11" long 6 Keys M-M220 \$14.95

(Oversized shipping charge of \$10.00 on medium and large balafons.)