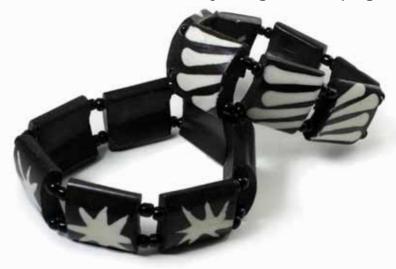

Black & Gold Maasai **Beaded Choker Set** J-S615 \$11.95

Maasai Bead & Brass **Goddess Necklace Set** J-S589 \$9.95

Maasai Empress Choker Set: Black J-S479 \$11.95

The Gye Nyame symbol means that God is in control.