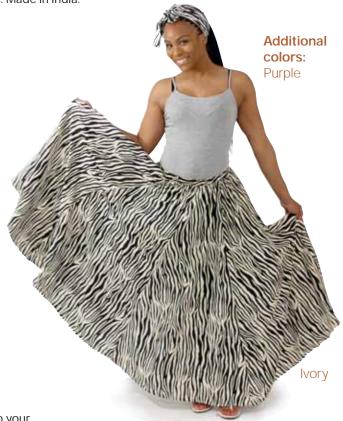

Zebra Stripe Long Skirt & Head Wrap 40" length. Elastic waist fits up to 50". Made in India. C-WS755 \$11.95