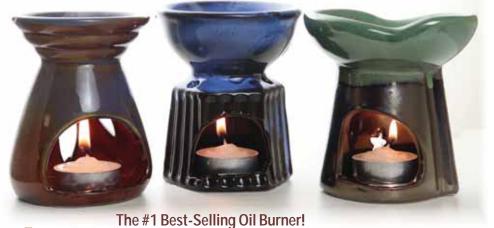

C-A583S \$29.95 (Only \$4.99 each)

# See new arrivals and over 30 more T-Shirt Choices at

https://africaimports.com/T-Shirts

# **Fashion for Kids**

Kids Traditional Print Hoodie Jacket Sizes: SM, MD C-C009 \$7.95

Additional Colors: Blue Fuchsia Gold Green Ivory Lime Orange Purple Red Yellow

Each dashiki has a stand-out design. 100% cotton. Unisex. Comes in three sizes: SM, MD & LG. Hand wash cold water with like colors, line dry. Made in India. C-C002 \$7.95

Traditional Print Elastic Child Dashiki Sizes: MD Made in Thailand. C-C007 \$7.95

Child Dashiki & Shorts

omes with dashiki and shorts. 100% cotton. Machine wash in cold water. Comes in 3 sizes: Small, Medium, and Large. Made in Thailand C-C917 \$11.95

Children's Kente #2 Skirt Set Sizes: SM, MD, L, XL. Made in India. C-C036 \$14.95

Children's Kente Pant Set Sizes: SM,1/2, 3/4, 5/6, 7/8, XL, 2X . Made in India. C-C950 \$14.95

Children's Kente Skirt Set Sizes: SM, MD, XL. Made in India. C-C960 \$14.95

To see more fashions for kids, go to: <u>africaimports.com/childrens-africanclothing</u>

Children's Kente #2 Dress
The dress is 22" in length and fits up to a 24" bust. Made in India of 100% cotton. C-C027 \$11.95

Children's Kente #1 Dress
The dress is 22" in length and fits up to a 24" bust. Made in India of 100% cotton. C-C026 \$11.95

Kente #2 Children's Dress Sizes: 6,12, 14, 16. Back zip and mactching head wrap. Made in India. C-C044 \$13.95

44

More choices for kids

White Mud Print Children's Dress Sizes: 6, 8, 10, 12, 14. Back zip and

mactching head wrap. Made in India

White Style 2 Gray Style 2 Children's Kente Pant Set

Available in white or gray. Sizes: 8, 10, 12, 14, 16. C-C037 \$13.95

African Print Children's Dress Sizes: SM, MD, LG.

C-C052 \$14.95

White Mud Print Children's Skirt Sizes: 4, 6, 8, 10, 12, 14. Made in India

C-C047 \$9.95

Style 3

Mixed

Kente #2 Children's Skirt

Sizes: 4, 6, 8, 12, 14. Elastic waist tiered skirt. Made in India