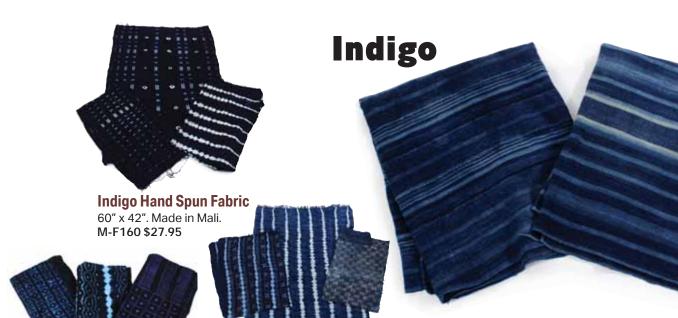

**Dogon Indigo Fabric** 

Lt. Blue

45" x 62". M-F165 \$27.95 \$24.95 Antique Indigo Fabric - Design 60" x 42". Made in Mali.

M-F163 \$34.95

### **Antique Indigo Fabric**

60" x 36", 100% cotton, M-F161 \$34.95 48" x 36". 100% cotton. M-F162 \$27.95 \$23.95

### **Choose Your Own Indigo Mud Cloth**

Approx. 38" - 45" wide x 63" - 68" long. Sizes may vary as these are hand made. Made in Mali. M-F054 \$29.95