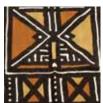

## **African Hand Made Mud Cloth**

Everything on these two pages is hand made in Africa

**Additional** colors: Brown 3 Color Four Color

#### Mud Cloth Pants

Fits between 46" to 50" drawstring waist, 42" hip to hem and 26" to 28" inseam. C-U131 \$33.95

#### Mud Cloth Poncho

No two styles are alike; each design may vary from the photo. One size fits 62" chest and has a 32" length. Made in Mali. C-U157 \$29.95

Musician

**Grand Bubu Mud Cloth Robe** 

Lion

Approx. 46" wide x 52" long. One size fits all. Made in Mali.. C-M200 \$59.95

Cowrie Shell

Hand made item size varies. Fits between 42" to 60" chest and has approx 36" length. Short sleeve length can vary. Made in Mali. C-M040 \$29.95

"I had no idea what to wear to my high school 100th centennial celebration dinner. The Dashiki was a hit and a perfect fit for me!"