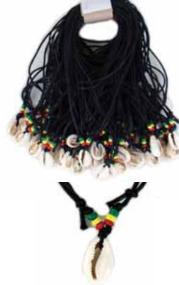

# **Cowry shells**African symbols of fertility

Additional colors Baby Blue Black Brown Burgundy Dark Brown

Gold Light Blue Moroccan Olive Orange Pan African **Purple** 

Royal Blue

Turquoise Violet

White

Yellow

Cowrie Shell Jewelry Set Necklace is 12" long, earrings are 2" big, and strands of beads with cowry shells are 2.5" long. Made in India. **J-S832 \$5.95** 

Set Of 6 Cowrie Shell Jewelry Sets J-S832S \$29.75

**Deluxe 10-Row Cowrie** Shell Jewelry Set J-S611 \$11.95

**Cowrie Shell Bracelet** J-B381 \$1.99

Floral Cowrie Shell Jewelry Set J-S636 \$4.95

Kodi Cowrie Shell Tear **Drop Jewelry Set** J-S623 \$39.95

Set Of 6 Cowrie Necklaces & **Bracelets** J-Set416 \$17.95

Find more online at africaimports.com/cowry-shells

Made

Africa

**Cowrie Shell Choker Set** J-S609 \$5.95

Kenyan Cowrie Shell Collar Necklace J-N110 \$24.95

**Deluxe African Cowrie Shell Necklace** J-N122 \$39.95