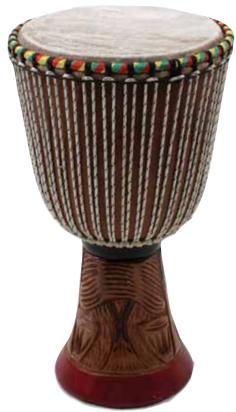

#### The Original and Authentic D'Jembe

(Pronounced Jem'Bay) drums in all sizes. Easy for anyone to learn. Hand-carved and hand-strung for quality and the real African experience. Approx. 23" tall. 13" diameter. Check online to see what countries our D'Jembe drums are available in:

#### Full-Sized D'Jembe Drum

Approx. 23" tall. 13" diameter.

M-M010: Senegal \$99.00 each Ghana \$99.00 each