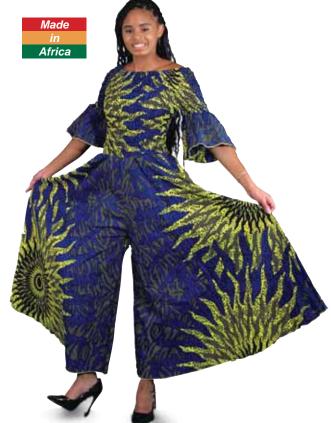

#### Blue Sun Off-Shoulder Jumpsuit

The jumpsuit is 51" in length with a 24" inseam. It fits up to a 48" elastic bust. Made from 100% cotton. Authentic African craftsmanship. Made in Ghana, West Africa. C-W102 \$39.95