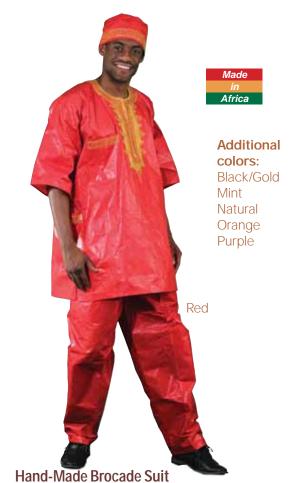

# Full Length Brocade Dashiki Pant Set

This 100% brocade suit is hand-crafted and has detailed gold embroidery along the neckline, around the cuffs of the pants, and around the kufi hat. Fits up to a 60" chest, 58" shirt length, 54" drawstring waist, and 27" inseam. Made in Senegal.

C-M923 \$39.95