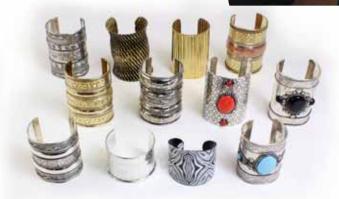

# Save with Sets

J-Set344

Set Of 12 - 3" \$55.95 \$39.95

**Set Of 6 Assorted Metal Cuffs**J-SET296 \$26.95 or \$4.49 each bracelet

**Set Of 12 Assorted Metal Cuffs**J-Set306 \$39.95 or \$3.33 each bracelet