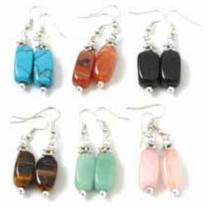

# **Earring Sets**

More choices at Low Prices

Set Of 6 Agate Earrings J-Set4 \$15.95

Set Of 12 Assorted Earrings J-Set9 \$14.95

Set Of 6 Wooden Earrings J-Set 37 \$9.95

Set Of 6 Round Silver & Brass Earrings J-Set340 \$5.95

Set Of 6 Mama Africa Wood Earrings J-Set322 \$15.95

Set Of 6 Afrocentric Bone Earrings Pairs J-Set283 \$7.95

Set Of 12 African Gold and Silver Earrings J-Set338 \$14.95

Wooden Mama Africa Earrings J-E118 \$3.95