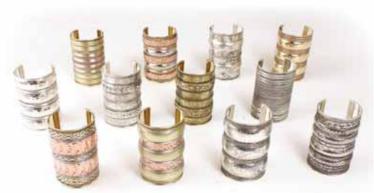

# Save with Sets

J-Set344

Set Of 12 - 3" \$55.95 \$39.95

**Set Of 6 Assorted Metal Cuffs**J-SET296 \$26.95 or \$4.49 each bracelet

**Set Of 12 Assorted Metal Cuffs**J-Set306 \$39.95 or \$3.33 each bracelet