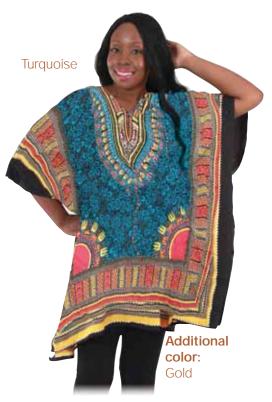

# **Dashikis for Any Size**

Best Seller

#### Small, Medium, Large & X-Large Sizes

- **Popular**
- Comfortable
- **Affordable**

Discover more options and web specials at africaimports.com

Plus Sizes: 1X to 6X

Traditional Print Dashiki Sizes: SM, MD, LG & XL. C-U918 \$9.95

Additional colors:

Black Lime Black/Turquiose Orange Blue Pink **Fuchsia** Purple Gold Red Green Violet

SM 42"-44" chest MD 46"-50" chest LG 48"-52" chest XL 54"-58" chest

Yellow (XL only)

1X - 62" chest

2X - 64" chest