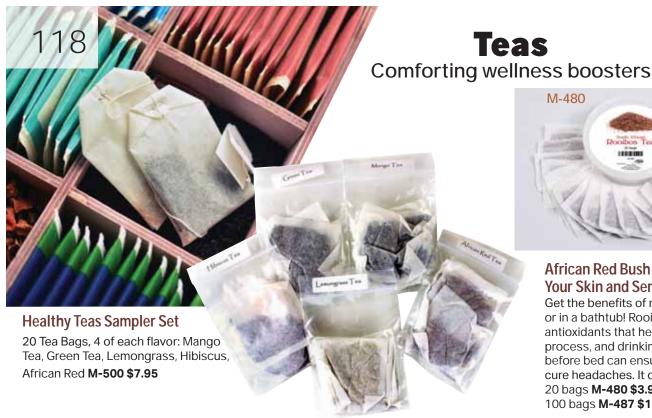

African Print Children's Dress Sizes: SM, MD, LG.

C-C052 \$14.95

White Mud Print Children's Skirt Sizes: 4, 6, 8, 10, 12, 14. Made in India

C-C047 \$9.95

Style 3

Mixed

Kente #2 Children's Skirt

Sizes: 4, 6, 8, 12, 14. Elastic waist tiered skirt. Made in India