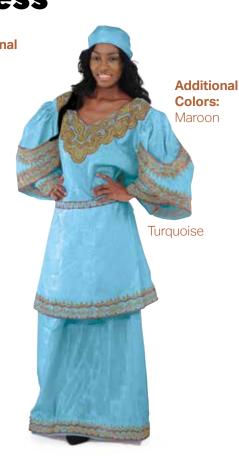

#### **Gold Embroidered Royal Skirt Set**

The skirt is 38" in length and fits up to a 64" waist. The top is 32" in length and fits up to a 50" bust with 24" sleeves..

C-WH375 \$39.95 \$29.95

**Royalty Skirt Set** Made in Pakistan of 100% polyester. C-WH341 \$29.95

#### **Royal Goddess Lace Skirt Set**

The skirt is 60" x 46". The top is 35" in length with 19" sleeves. It fits up to a 56" bust.

C-WH374 \$39.95 \$29.95

Peach