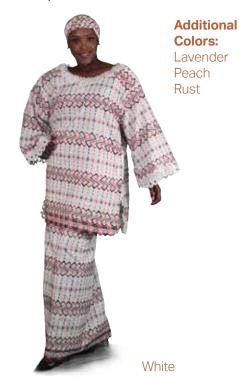

#### **Butterfly Lace Flower Skirt Set**

Lime

100% polyester. Top is slightly tapered for a figureflattering look with back zipper and eye/hook closure. Sizes 14 to 24. Made in Thailand. C-WF439 \$49.95