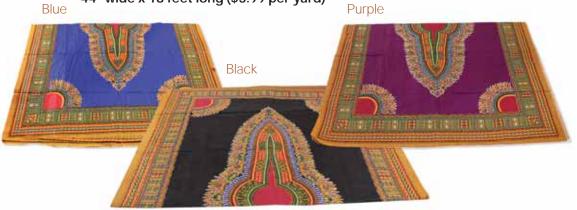

# Reversible Suede Jacket & Palazzo Pants

The reversible jacket has long sleeves, falls above the knee, and has a belt that cinches at the waist. Comes with a matching headwrap C-WH670 \$69.95

#### Pink & Green Polka Dot Print Wrap Dress Made in India of 100% cotton. C-WH689 \$24.95

#### Purple African Print Hi-Lo Dress

Available in sizes 1X, 2X, 3X Made in India of 100% cotton. C-WH680 \$24.95