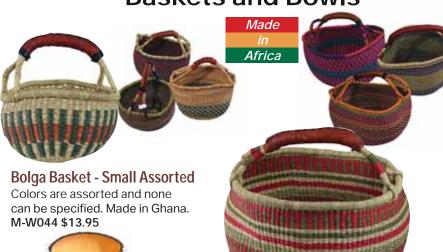

# **Baskets and Bowls**

Kenyan Gourd Calabash

Kenyan Gourd Calabash Bowl - 5-6": Red M-W041 \$9.95

Bolga Basket - Large Assorted Colors are assorted and none can be specified. Made in Ghana. M-W043 \$24.95