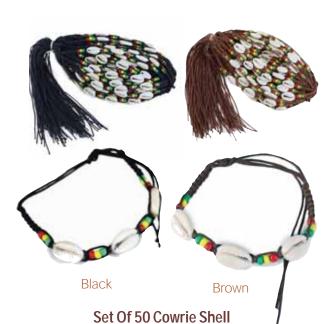

## **Belts and Waist Beads**

Three-Row Cowrie Shell Belt C-A931 \$7.95

Set Of 3 Cowrie Shell Belts J-Set384 \$11.95

Set Of 4 Waist Beads J-Set324 \$15.95

Set Of 4 Ghanaian Waist Beads J-Set407 \$19.95

Black & White

# **Cowry shells**African symbols of fertility

Additional colors Baby Blue Black Brown Burgundy Dark Brown

Gold Light Blue Moroccan Olive Orange Pan African **Purple** 

Royal Blue

Turquoise Violet

White

Yellow

Cowrie Shell Jewelry Set Necklace is 12" long, earrings are 2" big, and strands of beads with cowry shells are 2.5" long. Made in India. **J-S832 \$5.95** 

Set Of 6 Cowrie Shell Jewelry Sets J-S832S \$29.75

**Deluxe 10-Row Cowrie** Shell Jewelry Set J-S611 \$11.95

**Cowrie Shell Bracelet** J-B381 \$1.99

Floral Cowrie Shell Jewelry Set J-S636 \$4.95

Kodi Cowrie Shell Tear **Drop Jewelry Set** J-S623 \$39.95

Set Of 6 Cowrie Necklaces & **Bracelets** J-Set416 \$17.95