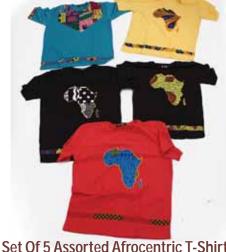

# **T-Shirts**

Traditional Print T-Shirt Available in LG, XL, 2X, 3X 100% cotton. Made in India. C-U192 \$11.95

Set Of 5 Assorted Afrocentric T-Shirts 100% cotton made in India. Assorted colors and sizes. C-U194 \$49.00