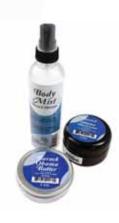

#### Top 12 Black Icons Oils

Barack Obama (M), Beyonce Heat (W), Jay Z Gold (M), Michelle Obama (W), Michelle Obama: Renaissance (W), Nicki Minaj: Pink Friday (W), Nicki Minaj: Trini Girl (W), Obama's Best, Patti Labelle (W), Rihanna: Kiss (W), Rihanna: Riri (W), Tyler Perry: Madea (W)