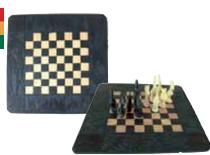

# Chess sets

Made

Africa

Deluxe King Tut Chess Set Board is 20" x 20" x 4". A-M156 \$149.00

Makonde Chess Set [3] Africa Board A-M160 \$49.95

Makonde Chess Set [1] Square Board A-M158 \$49.95