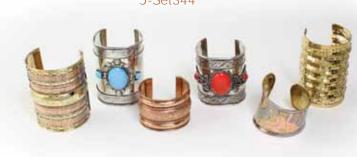

# Save with Sets

J-Set344

Set Of 12 - 3" \$55.95 \$39.95

**Set Of 6 Assorted Metal Cuffs**J-SET296 \$26.95 or \$4.49 each bracelet

**Set Of 12 Assorted Metal Cuffs**J-Set306 \$39.95 or \$3.33 each bracelet