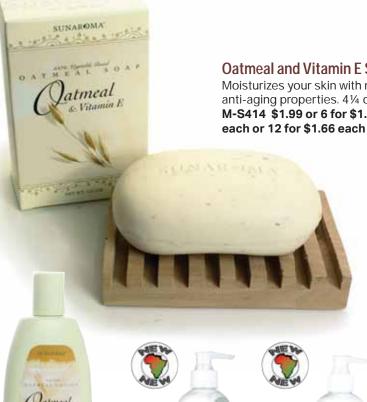

ch





Shea Ölein RAW SHEA BUTTER SOAP



Raw Shea Butter Soap 5 oz. M-S552 \$1.99



5 oz. It cleanses deeply and gently exfoliates for smoother, healthier and a brighter complexion.

M-S548 \$1.99





Farm Fresh Goat's Milk Soap 5 oz. M-S550 \$1.99

SheaÖlein

BUTTERMILK & MANUKA HONEY SOAP

**Buttermilk & Manuka** 

**Honey Soap** 





Organic Thai Lemongrass Soap 5 oz. M-S559 \$1.99





**Love Butter Soap**5 oz. **M-S557 \$1.99** 





Moroccan Organic Argan Oil Soap 5 oz. M-S558 \$1.99

# 5 oz. M-S549 \$1.99 5 oz. Money saving set of soaps

only \$1.79/bar.



Set Of 10 Shea Olein Soaps M-S562S \$17.90





**Spanish Saffron Soap** 5 oz. **M-S561 \$1.99** 





**Mango Butter Soap** 5 oz. **M-S563 \$1.99** 





Shea Butter Soap 5 oz. M-S560 \$1.99

Sunaroma Soaps

and Lotions











**Egyptian Musk Black Soap** 41/4 oz. **M-S401 \$1.99 or** 6 for \$1.83 each or 12 for \$1.66 each



**Coconut Moisturizing Body Lotion** M-P539 \$7.95



Goat's Milk **Nourishing Body** Lotion M-P540 \$7.95



**Peppermint Revitalizing Body** Lotion M-P541 \$7.95



Patchouli Relaxing **Body Lotion** M-P542 \$7.95



**Honey and Almond Soap** 41/4 oz. **M-S404 \$1.99 or** 6 for \$1.83 each or 12 for \$1.66 each



Strawberry Soap with Jojoba Butter

5 oz. M-S416 \$2.99 or 6 for \$2.79 each or 12 for \$2.49 each



Papaya Soap with Sweet Almond Oil 5 oz. M-S417 \$2.99 or 6 for \$2.79 each or 12 for \$2.49 each

From Sunaroma



\$3.99 or 6 for \$3.70/bar or 12 for \$3.32/bar

**Eucalyptus Soap** 8 oz. **M-S424 \$3.99** 

**Lavender Soap** 8 oz. **M-S425 \$3.99** 

**Charcoal Soap*