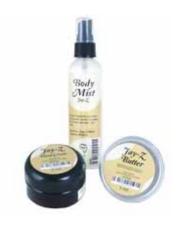

#### Top 12 Black Icons Oils

Barack Obama (M), Beyonce Heat (W), Jay Z Gold (M), Michelle Obama (W), Michelle Obama: Renaissance (W), Nicki Minaj: Pink Friday (W), Nicki Minaj: Trini Girl (W), Obama's Best, Patti Labelle (W), Rihanna: Kiss (W), Rihanna: Riri (W), Tyler Perry: Madea (W)