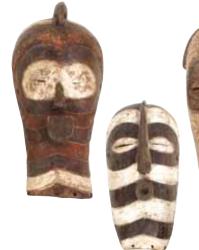

# **Masks**

Malian Dan Mask Assorted designs. 8-10" long x 6" wide. Made in Mali. A-WC077 \$24.95

**XL Cameroon Chokwe Mask** The mask is approx 13" wide x 18" long. Made in Cameroon. A-WC001 \$59.95

**Over-Sized Kenyan** Family Tree Mask 36" A-WC742 \$79.95