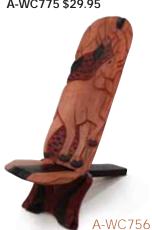

Pair Of African Man & Woman Busts 10" -11" long x 6" wide. A-WC775 \$29.95

**Ashanti Fertility Idol Set** The colors and styles will change based on availability. A-WC006 \$21.95

Senegalese Wood **Carved Chair** A-WC757 \$125.00

Large Senegalese **Wood Carved Chair** A-WC756 \$149.00