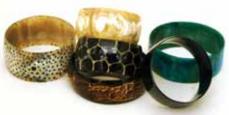

# Maasai Empress

**Choker Set: Black** J-S479

**African Made** Kente Fabric T-1309A

Black & Gold Maasai **Beaded Choker Set** J-S615 \$11.95

Maasai Bead & Brass **Goddess Necklace Set** J-S589 \$9.95

Maasai Empress Choker Set: Black J-S479 \$11.95

The Gye Nyame symbol means that God is in control.