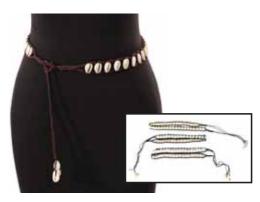

## **Belts and Waist Beads**

Three-Row Cowrie Shell Belt C-A931 \$7.95

Set Of 3 Cowrie Shell Belts J-Set384 \$11.95

Set Of 4 Waist Beads J-Set324 \$15.95

Set Of 4 Ghanaian Waist Beads J-Set407 \$19.95

Black & White