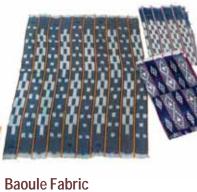

**Burkina Faso** 

Mudcloth

**Baoule Fabric** 

Approx. 38" - 45" wide by 54" -55" long. M-F180 \$39.95

### Pick Your Own Baoule Fabric

Choose from 20 individually photographed pieces. M-F180P \$49.95