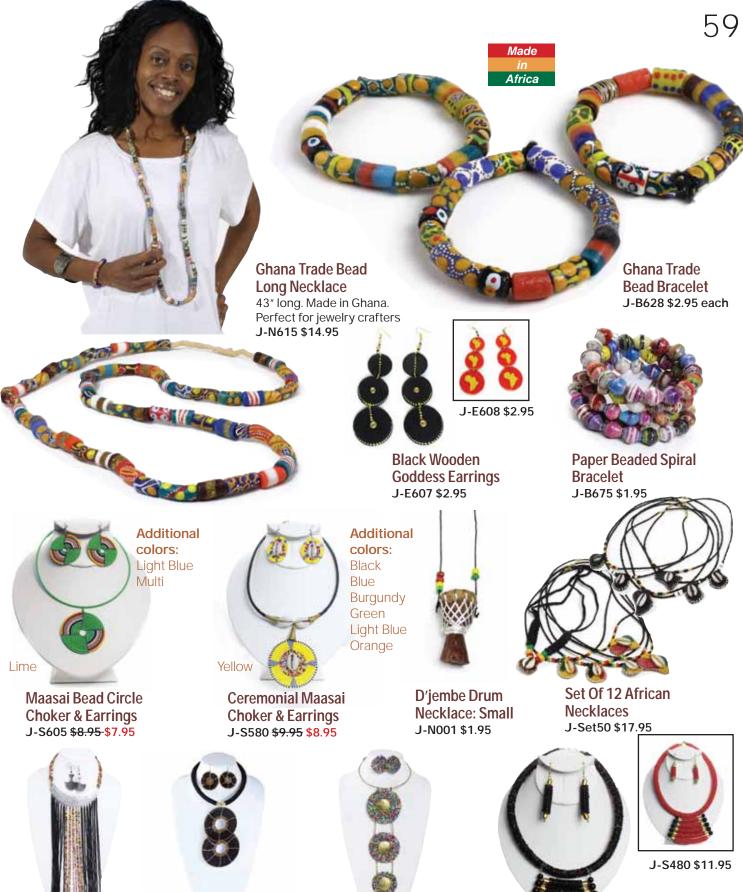

# Maasai Empress

**Choker Set: Black** J-S479

**African Made** Kente Fabric T-1309A

Black & Gold Maasai **Beaded Choker Set** J-S615 \$11.95

Maasai Bead & Brass **Goddess Necklace Set** J-S589 \$9.95

Maasai Empress Choker Set: Black J-S479 \$11.95

The Gye Nyame symbol means that God is in control.