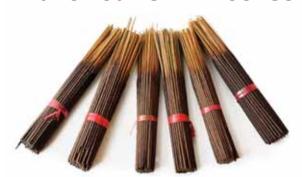

#### Oils, Incense, Burners & Oil Bottling supplies

| Fragrance Oils | 88  |
|----------------|-----|
| Oil Index      | 90  |
| Packaging      | 108 |
| Oil Burners    | 110 |
| Incense        | 112 |