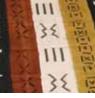

## **African Hand Made Mud Cloth**

Everything on these two pages is hand made in Africa

**Additional** colors: Brown 3 Color Four Color

#### Mud Cloth Pants

Fits between 46" to 50" drawstring waist, 42" hip to hem and 26" to 28" inseam. C-U131 \$33.95

#### Mud Cloth Poncho

No two styles are alike; each design may vary from the photo. One size fits 62" chest and has a 32" length. Made in Mali. C-U157 \$29.95

Musician

**Grand Bubu Mud Cloth Robe** 

Lion

Approx. 46" wide x 52" long. One size fits all. Made in Mali.. C-M200 \$59.95

Cowrie Shell

Hand made item size varies. Fits between 42" to 60" chest and has approx 36" length. Short sleeve length can vary. Made in Mali. C-M040 \$29.95

"I had no idea what to wear to my high school 100th centennial celebration dinner. The Dashiki was a hit and a perfect fit for me!"