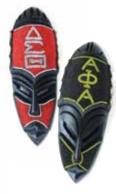

### Fraternity

Alpha Phi Alpha (Black) lota Phi Theta (Brown) Kappa Alpha Psi (Red) Omega Psi Phi (Purple) Phi Beta Sigma (Blue)

### Sorority

Alpha Kappa Alpha (Black) Alpha Kappa Alpha (Pink) Delta Sigma Theta (Red) Sigma Gamma Rho (Blue) Zeta Phi Beta (Blue)

# Fraternity and Sorority Sashes

72" x 4.5". Made in Ghana. **C-A985 \$14.95** 