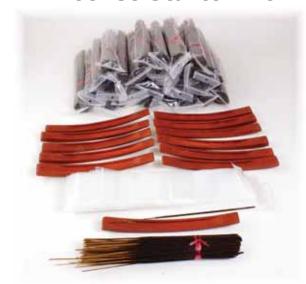

# **Fashion for Kids**

Kids Traditional Print Hoodie Jacket Sizes: SM, MD C-C009 \$7.95

Additional Colors: Blue Fuchsia Gold Green Ivory Lime Orange Purple Red Yellow

Each dashiki has a stand-out design. 100% cotton. Unisex. Comes in three sizes: SM, MD & LG. Hand wash cold water with like colors, line dry. Made in India. C-C002 \$7.95

Traditional Print Elastic Child Dashiki Sizes: MD Made in Thailand. C-C007 \$7.95

Child Dashiki & Shorts

omes with dashiki and shorts. 100% cotton. Machine wash in cold water. Comes in 3 sizes: Small, Medium, and Large. Made in Thailand C-C917 \$11.95

Children's Kente #2 Skirt Set Sizes: SM, MD, L, XL. Made in India. C-C036 \$14.95

Children's Kente Pant Set Sizes: SM,1/2, 3/4, 5/6, 7/8, XL, 2X . Made in India. C-C950 \$14.95

Children's Kente Skirt Set Sizes: SM, MD, XL. Made in India. C-C960 \$14.95

To see more fashions for kids, go to: <u>africaimports.com/childrens-africanclothing</u>

Children's Kente #2 Dress
The dress is 22" in length and fits up to a 24" bust. Made in India of 100% cotton. C-C027 \$11.95

Children's Kente #1 Dress
The dress is 22" in length and fits up to a 24" bust. Made in India of 100% cotton. C-C026 \$11.95

Kente #2 Children's Dress Sizes: 6,12, 14, 16. Back zip and mactching head wrap. Made in India. C-C044 \$13.95

44

More choices for kids

White Mud Print Children's Dress Sizes: 6, 8, 10, 12, 14. Back zip and

mactching head wrap. Made in India

White Style 2 Gray Style 2 Children's Kente Pant Set

Available in white or gray. Sizes: 8, 10, 12, 14, 16. C-C037 \$13.95

African Print Children's Dress Sizes: SM, MD, LG.

C-C052 \$14.95

White Mud Print Children's Skirt Sizes: 4, 6, 8, 10, 12, 14. Made in India

C-C047 \$9.95

Style 3

Mixed

Kente #2 Children's Skirt

Sizes: 4, 6, 8, 12, 14. Elastic waist tiered skirt. Made in India

Pink Kente Children's Skirt

Sizes: 4, 6, 8, 10, 12, 14. Made in India

C-C049 \$9.95

Set Of 6 ASSRTD T-Shirts 100% Cotton.

(Sizes 8-10-12) C-C034 \$39.95 (Sizes 14-16-18) C-C035 \$39.95

### **Ankh Design Pant Set**

Shirt fits up to 56" chest. 39" length. Drawstring Pants have 29" inseam and 42" length. Fits up to 56" waist. Comes with matching hat. 55% cotton / 45% polyester. **C-M071 \$19.95** 

Men's Brocade Dashiki Free size fits up to a 50-54" chest and 35" length. Made In Gambia. C-M024 \$19.95

Men's Luxury Pant Set Free fits up to a 52" chest, 36" shirt length. 64" drawstring waist, and 26" inseam (41" hip to hem). C-M051 \$19.95

# Full Length Brocade Dashiki Pant Set

This 100% brocade suit is hand-crafted and has detailed gold embroidery along the neckline, around the cuffs of the pants, and around the kufi hat. Fits up to a 60" chest, 58" shirt length, 54" drawstring waist, and 27" inseam. Made in Senegal.

C-M923 \$39.95

# See more when you Follow Us on Social Media

@africaimports

@africaimportswholesale

youtube.com/user/afseller

Made with luxurious cotton brocade that has detailed embroidery throughout. Fits up to a 52" chest with a 50" drawstring waist. 25" inseam. Made in Africa. **C-M450 \$34.95** 

# **Embroidered Kurta**

Free size will fit up to a 50" chest and is 42" long. The sleeves are 23" and neck 20" Made in India of 100% cotton. C-M133 \$14.95

Embroidered Pant Set
Top fits up to 54" chest an 31" length
with 9" sleeves. Pants are 48" waist
with 40" length and 29" inseam. 100%
cotton. C-M104 \$15.95

Top fits up to 52" chest an 37" length with 9" sleeves. Pants are 43" waist with 60" length and 29" inseam. C-M107 \$29.95

Size. Made in India of 100% cotton.

C-M134 \$19.95

- Free Shirt 56" chest, 39" length. Pants
- 40" elastic waist, 41" length, 30" inseam Plus Shirt 58" chest, 39" length. Pants 40" elastic waist, 43" length, 30" inseam

Traditional Print Dashiki/ Pant Set One size. Made in India. C-M116 \$27.95

Black Panther Dashiki 100% cotton with embroidered detail. Sizes LG, XL/1X, 1X/2X, 3X/4X, 5X C-M108 \$19.95

Denim Pant Set
The pants are 36" in length with a 26" inseam and have a 34" waist.
Made in India of 100% cotton.
C-M117 \$19.95

Gray & Black Embroidered Pant Set
The shirt is 40" in length and fi

The shirt is 40" in length and fits up to a 52" chest. The pants are 39" in length and fit up to a 30" waist C-M113 \$17.95

Black Panther Jacket
High qualiy suit jacket, fully lined and
embroidered. Sizes: XL & 2X.
C-M105 \$149.00

Traditional Print Vest: Black
Fits up to a 50" chest. 27" long. 100% cotton. Made in Ghana.
C-M089 \$27.95

### **More ideas** 50

**Mud Cloth Print Hoodie** MD, LG, XL, 2X. Available in Black or White. C-U211 \$17.95

**African Print Button-Down Shirt** MD, LG, XL, 2X C-M121 \$14.95

Afrocentric Polo Shirt SM, MD, LG, XL, 2X C-M129 \$14.95

Kente Dashiki & Cap

Comes with matching cap. The dashiki is 33" in length. It will fit up to a 60" chest. Made in India of 100% cotton.

C-M139 \$9.95

### **Afrocentric Patchwork** Dashiki & Cap

Comes with matching cap. The dashiki is 33" in length. It will fit up to a 60" chest. Made in India of 100% cotton.

C-M138 \$9.95

Africa Camo Pants 100% cotton. Has elastic waist with draw string. Made in Pakistan. Wash in cold water. Tumble dry low. Available in MD, LG, XL C-M099 \$22.95

**Traditional Print Blazer** Sizes: 1X, 2X & 3X. **C-M102 \$39.95** 

uchsia

ime

Purple Purple

Turquoise

Traditional Short-Sleeve Dress Shirt Comes in sizes, M, L, XL, 2X C-M077 \$9.95

Traditional Print Dashiki/Pant Set
Dashiki fits up to 48" chest. 31" length.
Pants fits up to a 44" waist. 44" hips
with drawstring. 43" in length with 30"
inseam. Hat fits 22" head. Made in
Ghana, West Africa. C-U160 \$39.95

Traditional Print Dress Shirt Sizes: LG & XL Made in Ghana C-M106 \$27.95

Traditional Print Long Jacket Sizes: XL, 2X, and 3X. C-M103 \$39.95