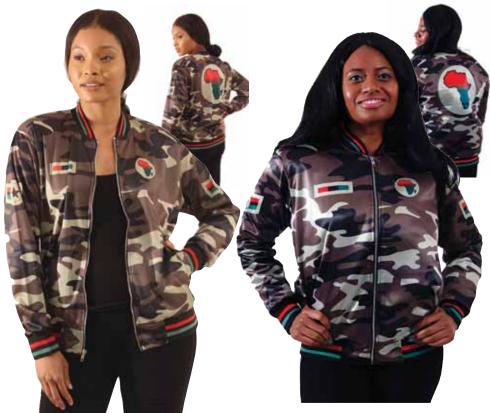

#### **Reversible Mud Print Jacket:** Beige/Nat

Avaiable in Free and Plus Made in India of 100% cotton. C-WS999 \$24.95

African Camo Fly Jacket MD, LG, XL, 2X C-WH428

\$29.95

Woman's African Camo Jacket MD, LG, XL, 2X C-WH426 \$39.95