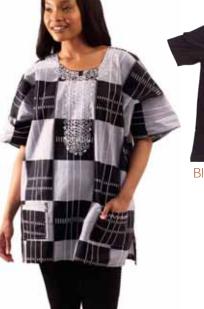

#### Mixed Kente T-Shirt

The t-shirt has short sleeves and a crew neck. It is black with a colorful, traditional Kente design down the front. Made in India.

C-U229 \$11.95

16

**Other Best Selling Skirts** 

**Additional** colors: Blue Black & White Mustard Pink Purple

Black

**Traditional Print Elastic Skirt** Fits up to 36" waist. 40" length. 100% cotton. Made in India. C-WF907 \$19.95

**Patchwork Print Panel Skirt** Made in India. 100% cotton. C-WH478 \$19.95