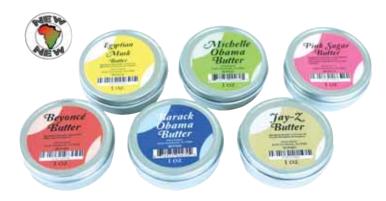

#### Top 12 Black Icons Oils

Barack Obama (M), Beyonce Heat (W), Jay Z Gold (M), Michelle Obama (W), Michelle Obama: Renaissance (W), Nicki Minaj: Pink Friday (W), Nicki Minaj: Trini Girl (W), Obama's Best, Patti Labelle (W), Rihanna: Kiss (W), Rihanna: Riri (W), Tyler Perry: Madea (W)