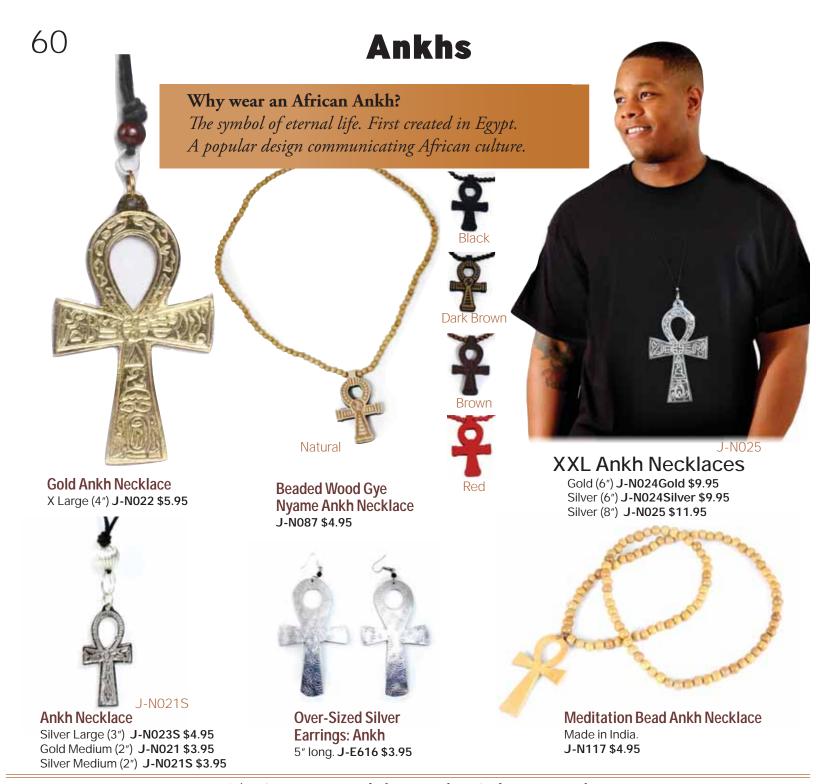

Metal Choker & Earrings: Ankh J-S568 \$7.95

Gold Ankh Jewelry Set J-S621 \$14.95

**Ankh Cuffs** 

Gold J-B070 \$6.95 Silver J-B071 \$6.95 Copper J-B072 \$6.95

J-B070

Wooden Ankh Earrings - SM 2" long. Made in India **J-E117 <del>\$2.95</del> \$1.99** 

Set Of 4 Vintage Ankh Earring Pairs J-Set302 \$11.95

Set Of 6 Ankh Earrings J-Set292 \$11.95