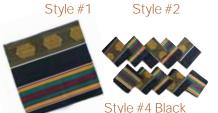

### Ties \$4.95 each

Choose your favorite or get them all. 100% cotton, best if hand washed. Made in India.

Style 1 C-A920

Style 2 C-A923

Style 3 C-A924

Style 4 C-A919

Style 2 Yellow C-A923Y

Kufi Hats \$3.95 each

Style #1 C-A899

Style #2 C-A900

Style #3 C-A897

Style #4 C-A898

Style #4Blue C-A898BLUE

Handwoven Kente sashes

Kente & Multi w Gold Crest

Kente & Purple w/ Gold Crest