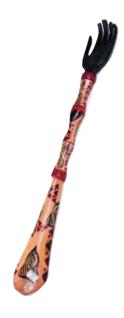

Kenyan Back Scratcher: Black 23" long. 100% wood. Made in Kenya. A-WC999 \$11.95 each