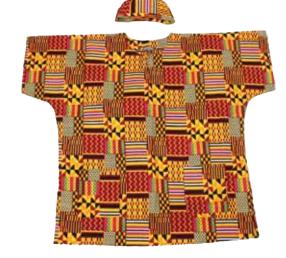

#### Kente Dashiki

Fits up to 56" bust/chest measurement. 33" length. Comes with matching hat with a 22" circumference. 100% cotton, hand wash for best results. Made in India. C-U920 \$9.95

Find more Kente online at <u>africaimports.com/kente</u>