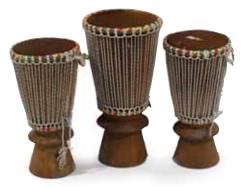

# **African Drums**

Made in Africa

# African D'Jembe drums

Rhythms of the continent

M-M010: Senegal

M-M010:Ghana

#### The Original and Authentic D'Jembe

(Pronounced Jem'Bay) drums in all sizes. Easy for anyone to learn. Hand-carved and hand-strung for quality and the real African experience. Approx. 23" tall. 13" diameter. Check online to see what countries our D'Jembe drums are available in:

#### Full-Sized D'Jembe Drum

Approx. 23" tall. 13" diameter.

M-M010: Senegal \$99.00 each Ghana \$99.00 each