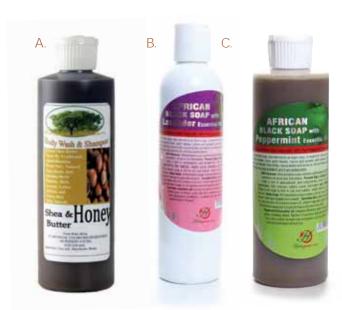

mpoo is all-natural, and will help to relieve dandruff, heal itchy or irritated scalp, while cleansing chemical residue and buildup and replenishing hairs natural moisture. M-314 \$4.79 each or \$47.90/dozen

#### **Dudu-Osum Natural Moist Conditioner**

Restores moisture, prevents breakage, detangles 8 oz. (226.6ml). Product of Nigeria.

M-S116\$4.79 each or \$47.90/dozen

#### Dudu-Osum Herbal Bath-Body-Hair Kit

Bring Dudu-Osum to your bath tub with this bath, body, and hair kit. Comes with natural shampoo, raw shea butter lotion, African black soap, conditioner, and oil & moisturizer. Product of Nigeria. M-P198 \$21.49 Save 10%



#### **Dudu-Osum Anti-Itch Braiding Spray**

No build up residue. Braided styles last longer. 8 oz.Product of Nigeria. M-S120 \$4.49



## **Liquid Soaps**



# **A. Shea Butter and Honey Black Soap Body Wash and** Shampoo

This hand-crafted liquid soap is made from pure honey, shea butter, osun extract, aloe and other natural ingredients 8 oz. M-S114 \$3.95 each or \$39.50/dozen

#### **B. Lavender Liquid Black Soap**

Lavender Essential Oil is blended with other natural ingredients to create this astonishingly effective black body wash. 8 oz.

M-S108 \$3.79 each or \$37.90/dozen

#### C. Peppermint Liquid Soap

Peppermint Essential Oil is blended with other natural ingredients to create this astonishingly effective black body wash. 8 oz.

M-S107 \$3.79 each or \$37.90/dozen

## #1 most popular liquid black soap

#### Black Soap Body Wash

This olive oil enhanced formula will leave your skin feeling silky smooth and purified. Virgin Coconut O