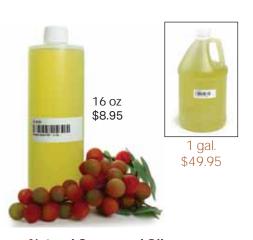

#### Over 850 oil

1/3 oz. - \$2.49 | 1 oz. - \$3.95 | 4 oz. - \$9.95 | \$99.95 unless otherwise noted

# 42 New Oils

| 1/3 oz \$<br>8 oz \$ | •     | 1 oz \$3.95<br>1 lb \$28.95 | 4 oz - \$9.95 |
|----------------------|-------|-----------------------------|---------------|
| O-A88                | Amber | White: Superior             |               |