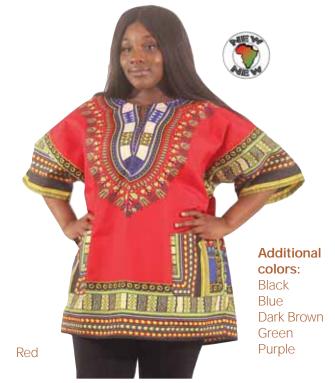

# **Dashikis for Any Size**

Best Seller

#### Small, Medium, Large & X-Large Sizes

- **Popular**
- Comfortable
- **Affordable**

Discover more options and web specials at africaimports.com

Plus Sizes: 1X to 6X

Traditional Print Dashiki Sizes: SM, MD, LG & XL. C-U918 \$9.95

Additional colors:

Black Lime Black/Turquiose Orange Blue Pink **Fuchsia** Purple Gold Red Green Violet

SM 42"-44" chest MD 46"-50" chest LG 48"-52" chest XL 54"-58" chest

Yellow (XL only)

1X - 62" chest

2X - 64" chest