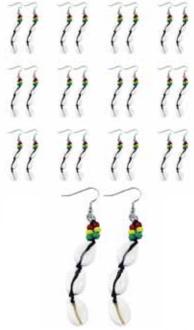

Set of 6 Single Cowrie Shell Earrings J-Set204 \$7.95

**Cut & Polished** 100 Shells M-B402 \$7.50 1 Kilo M-B405 \$39.95

**Uncut & Polished** 100 Shells M-B403 \$7.50 1 Kilo M-B406 \$39.95

FIND **MORE ONLINE** 