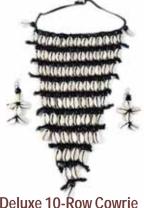

**Deluxe 10-Row Cowrie** Shell Jewelry Set J-S611 \$11.95

**Cowrie Shell Bracelet** J-B381 \$1.99

Floral Cowrie Shell Jewelry Set J-S636 \$4.95

Kodi Cowrie Shell Tear **Drop Jewelry Set** J-S623 \$39.95

Set Of 6 Cowrie Necklaces & **Bracelets** J-Set416 \$17.95