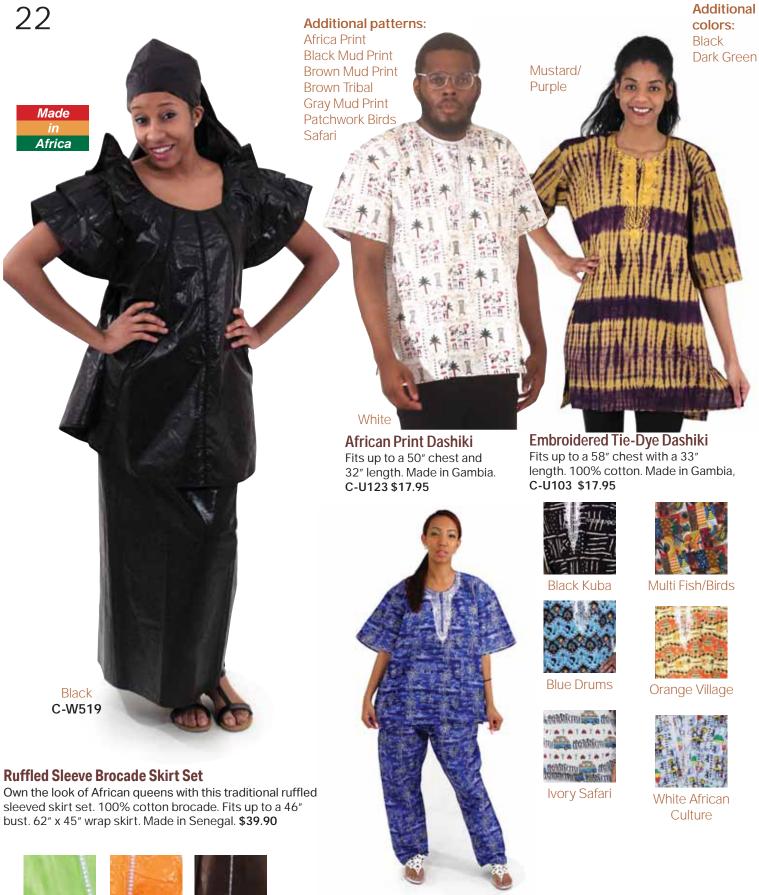

# Blue Village African Print Dashiki & Pants

Dark Brown

C-W525

Lime

C-W507

Orange

C-W512

Hand tailored African print pant set from Gambia for both men and women. 100% cotton with extra embroidery. C-U138 \$29.95

Africa

**Nhite** 