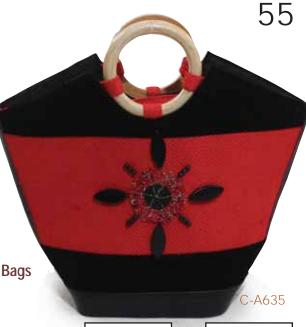

Michelle Obama Tote Bag: Waving 18" by 14" **C-A333 \$7.95** 

Leather Handbag

Free standing bag decorated with beads and wooden shapes. Handbag measures 17" by 11-13". Made in Kenya.

C-A635, C-A589 or C-A638 \$17.95 each