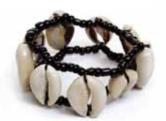

# **Cowry shells**African symbols of fertility

Additional colors Baby Blue Black Brown Burgundy Dark Brown

Gold Light Blue Moroccan Olive Orange Pan African **Purple** 

Royal Blue

Turquoise Violet

White

Yellow

Cowrie Shell Jewelry Set Necklace is 12" long, earrings are 2" big, and strands of beads with cowry shells are 2.5" long. Made in India. **J-S832 \$5.95** 

Set Of 6 Cowrie Shell Jewelry Sets J-S832S \$29.75

**Deluxe 10-Row Cowrie** Shell Jewelry Set J-S611 \$11.95

**Cowrie Shell Bracelet** J-B381 \$1.99

Floral Cowrie Shell Jewelry Set J-S636 \$4.95

Kodi Cowrie Shell Tear **Drop Jewelry Set** J-S623 \$39.95

Set Of 6 Cowrie Necklaces & **Bracelets** J-Set416 \$17.95