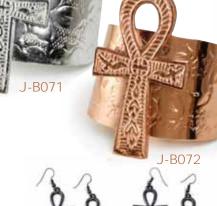

Metal Choker & Earrings: Ankh J-S568 \$7.95

Gold Ankh Jewelry Set J-S621 \$14.95

**Ankh Cuffs** 

Gold J-B070 \$6.95 Silver J-B071 \$6.95 Copper J-B072 \$6.95

J-B070

Wooden Ankh Earrings - SM 2" long. Made in India **J-E117 <del>\$2.95</del> \$1.99** 