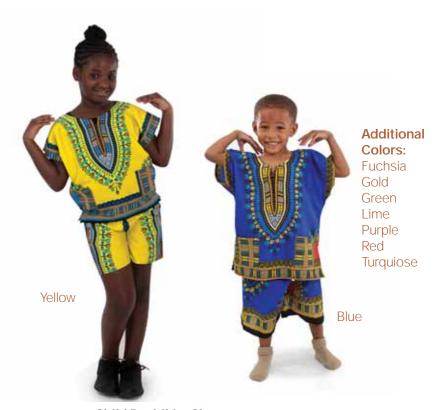

# **Fashion for Kids**

Kids Traditional Print Hoodie Jacket Sizes: SM, MD C-C009 \$7.95

Additional Colors: Blue Fuchsia Gold Green Ivory Lime Orange Purple Red Yellow

Each dashiki has a stand-out design. 100% cotton. Unisex. Comes in three sizes: SM, MD & LG. Hand wash cold water with like colors, line dry. Made in India. C-C002 \$7.95

Traditional Print Elastic Child Dashiki Sizes: MD Made in Thailand. C-C007 \$7.95

Child Dashiki & Shorts

omes with dashiki and shorts. 100% cotton. Machine wash in cold water. Comes in 3 sizes: Small, Medium, and Large. Made in Thailand C-C917 \$11.95