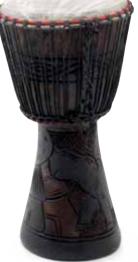

# African D'Jembe drums

Rhythms of the continent

M-M010: Senegal

M-M010:Ghana

#### The Original and Authentic D'Jembe

(Pronounced Jem'Bay) drums in all sizes. Easy for anyone to learn. Hand-carved and hand-strung for quality and the real African experience. Approx. 23" tall. 13" diameter. Check online to see what countries our D'Jembe drums are available in:

#### Full-Sized D'Jembe Drum

Approx. 23" tall. 13" diameter.

M-M010: Senegal \$99.00 each Ghana \$99.00 each