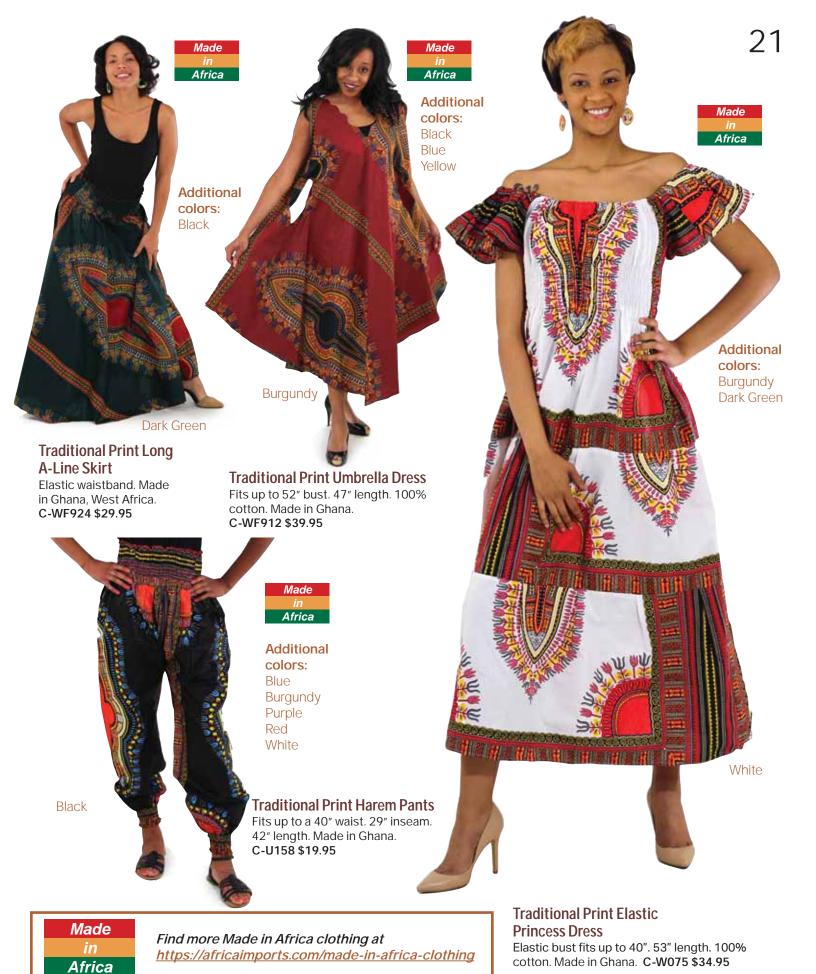

#### **NEW clothing online**

New styles added weekly

https://africaimports.com/new-clothng

**Traditional Print Luxury** 10 Additional colors: Blue Light Blue Orange Purple Red Black

**Traditional Print Wrap Dress** 

Comes with head scarf. Wraps around up to 54" bust. 54" length. 100% cotton. **C-WF938 \$29.95** 

Traditional Print Princess Skirt Set Available in sizes S/M, L/XL

Traditional Print Elegance Dress
Fits up to 36" bust and 46" in length. 100% rayon. Made in India..
C-WF908 \$11.95

# **Traditional Print Long-Sleeve Dashiki** Sizes: SM, MD, LG, XL, 1X, 2X & 3X

C-U940 \$11.95

**Traditional Print Flower Dashiki**Fits up to 60" bust. 32" length. 100% polyester. Made in India. **C-WH304 \$5.95** 

White Poncho Dashiki
Fits up to a 68" bust and has a 35" length.
Made in India of 100% rayon. Wash in cold
water.C-WS945 \$7.95

**Traditional Elastic Dashiki**Fits up to a 42" bust. approximately 32" length. Made in India. C-WS851 \$9.95