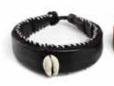

# **Cowry shells**African symbols of fertility

Additional colors Baby Blue Black Brown Burgundy Dark Brown

Gold Light Blue Moroccan Olive Orange Pan African **Purple** 

Royal Blue

Turquoise Violet

White

Yellow

Cowrie Shell Jewelry Set Necklace is 12" long, earrings are 2" big, and strands of beads with cowry shells are 2.5" long. Made in India. **J-S832 \$5.95** 

Set Of 6 Cowrie Shell Jewelry Sets J-S832S \$29.75

**Deluxe 10-Row Cowrie** Shell Jewelry Set J-S611 \$11.95

**Cowrie Shell Bracelet** J-B381 \$1.99

Floral Cowrie Shell Jewelry Set J-S636 \$4.95

Kodi Cowrie Shell Tear **Drop Jewelry Set** J-S623 \$39.95

Set Of 6 Cowrie Necklaces & **Bracelets** J-Set416 \$17.95