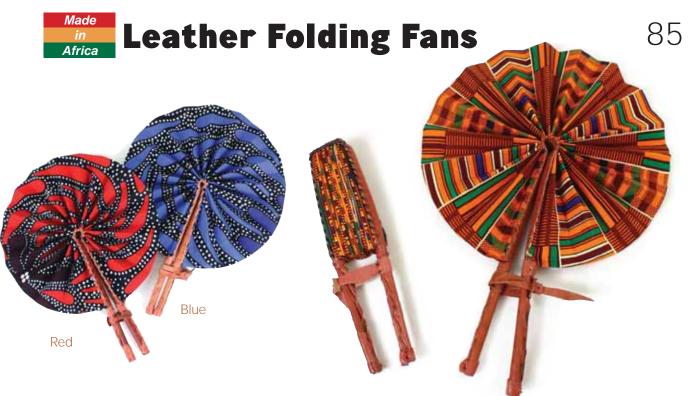

# Hand-made fans from Africa

Fan: Burkina Faso Hand Woven M-W082 \$7.95

Ghanaian Print C-A586 \$9.95

**Mud Print** C-A568 \$9.95

Traditional Kente Print C-A466 \$9.95

Green/Orange/ Yellow Kente C-A465 \$9.95

Orange Geometric Print C-A588 \$9.95

African Flower Print C-A513 \$9.95

Turquoise Leaf Print C-A573 \$9.95

Fertility Idol Fan Statue M-W086 \$13.95

Blue Kente C-A546 \$9.95

Pink/Natural Kente C-A553 \$9.95

Orange African Print C-A570 \$9.95

Yellow Peacock Print C-A576 \$9.95

Blue/Green Superstar C-A554 \$9.95

Blue/Yellow Sun C-A345 \$9.95

Purple Peacock Tail C-A545 \$9.95

Yellow/Blue/ Red Kente C-A565 \$9.95

Black Traditional Print C-A303 \$9.95

# save on sets

African Kente #1 C-A622 \$9.95

Set Of 6 African Folding Fans Assorted, patterns may vary. C-A401S6 \$54.95 (\$9.16 each)

Set Of 12 African Folding Fans Assorted, patterns may vary. C-A401S \$99.50 (\$8.29 each)