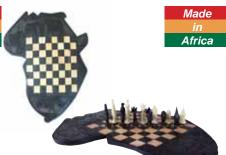

# Chess sets

Made

Africa

Deluxe King Tut Chess Set Board is 20" x 20" x 4". A-M156 \$149.00

Makonde Chess Set [3] Africa Board A-M160 \$49.95

Makonde Chess Set [1] Square Board A-M158 \$49.95