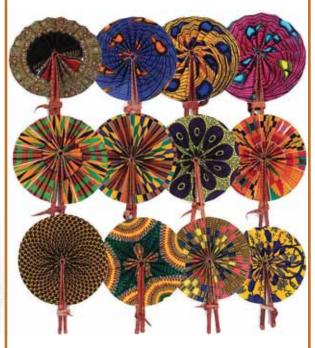

# Hand-made fans from Africa

Fan: Burkina Faso Hand Woven M-W082 \$7.95

Ghanaian Print C-A586 \$9.95

**Mud Print** C-A568 \$9.95

Traditional Kente Print C-A466 \$9.95

Green/Orange/ Yellow Kente C-A465 \$9.95

Orange Geometric Print C-A588 \$9.95

African Flower Print C-A513 \$9.95

Turquoise Leaf Print C-A573 \$9.95

Fertility Idol Fan Statue M-W086 \$13.95

Blue Kente C-A546 \$9.95

Pink/Natural Kente C-A553 \$9.95

Orange African Print C-A570 \$9.95

Yellow Peacock Print C-A576 \$9.95

Blue/Green Superstar C-A554 \$9.95

Blue/Yellow Sun C-A345 \$9.95

Purple Peacock Tail C-A545 \$9.95

Yellow/Blue/ Red Kente C-A565 \$9.95

Black Traditional Print C-A303 \$9.95

# save on sets

African Kente #1 C-A622 \$9.95

Set Of 6 African Folding Fans Assorted, patterns may vary. C-A401S6 \$54.95 (\$9.16 each)

Set Of 12 African Folding Fans Assorted, patterns may vary. C-A401S \$99.50 (\$8.29 each)