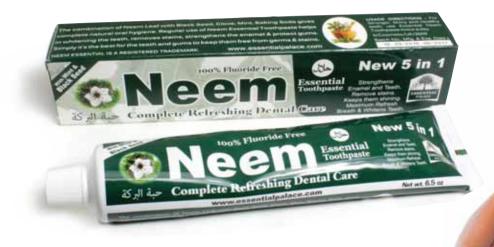

072 \$19.95** 



# **Soursop Bitters**

May be used as a great preventative measure against asthma, coughs, stomach distress, high blood pressure, sexual weakness and more. **H-065 \$19.95** 



Herboganic Black Seed Bitters Cleanse and totally detoxify your body with black seed bitters. 16 oz. H-034 \$19.95



**Detox Beverage**16 oz. **H-063 \$19.95**NEW 32 oz. **H-076 \$34.95** 



Jamaican Wood & Root Tonic

16 oz. **H-022 \$19.95** 



Ashanti Weight Loss & Energy Tonic

Used to rid the body of excess fat and water, curb the appetite, and to supply energy. 32 oz. **H-025 \$29.95** 



Koromantee Corkscrew Bitters

Traditionally used to clean out the stomach and intestines. 16 oz. **H-023 \$19.95** 



Organic Moringa Detox Bitters

16 oz. **H-075 \$19.95** 

# For a Healthier Smile



### **Neem Essential Toothpaste**

Protect, strengthen, and thoroughly cleanse your teeth and gums with this neem toothpaste. Neem leaves and black seed work to heal gingivitis, gum disease, and reduce toothache or mouth soreness. Antibacterial qualities of the ingredients help to heal gum disease and reduce plaque. Made in India.

M-P354 \$2.29

12 for \$22.90 (\$1.91 each)

Case of 72 tubes M-P354C \$125.00 (\$1.74/ tube)



### Natural Bamboo Charcoal Toothpaste

Made in India. 6.5 oz.

M-P413 \$2.29

12 for \$22.90 (\$1.91 each)

Case of 72 tubes

M-P413C \$125.00 (\$1.74/ tube)



Natural Tea Tree Whitening Toothpaste M-P267 \$3.95



# Herbal Essential Toothpaste

6.5 oz. M-P375 \$2.29 12 for \$22.90 (\$1.91 each) Case of 72 tubes M-P375C \$125.00 (\$1.74/ tube)



Natural Tea Tree