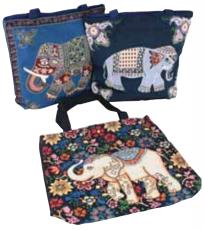

**Good Luck Elephant Tote Bag** The tote measures 17" wide and 16" tall. Assorted. Made in India C-A574 \$13.95

**Additional** colors: Black Blue Brown Green Lt. Blue **Purple** Red

**Deluxe Royal Elephant Tote Bag** C-A183 \$8.95

Set Of 3 Deluxe Royal Elephant Tote Bags C-A183s \$21.95

C-A363

Michelle Obama Tote Bag

**Portraits Of Michelle Tote Bag** 

17" by 14" C-A363 \$11.95

Michelle Obama Tote Bag: Portrait 18" by 14" **C-A334 \$7.95** 