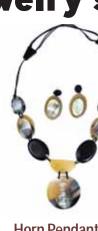

# **Jewelry sets**

**Horn Pendant Necklace Set** J-S629 \$8.95

**Beaded Turquoise** Winged Necklace Set J-S347 \$9.95

**Beaded Necklace Set** J-S309 \$7.95

**Brass & Copper Elephant Jewelry Set** J-S963 \$8.95