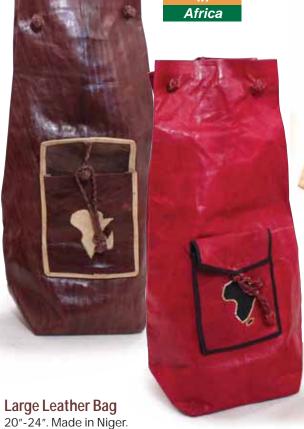

# Leather Bags

C-A022 \$27.95

Assorted, but none can be specified. Approx 50"-60"

Made

length and 9" wide. C-A202 \$9.95 each

62" x 9". Made in Mali

C-A201 \$5.95

Medium Leather Tote Bag 14"-18" tall. Made in Niger. C-A023 \$21.95