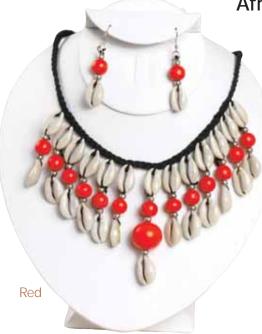

Black & Gold Maasai **Beaded Choker Set** J-S615 \$11.95

Maasai Bead & Brass **Goddess Necklace Set** J-S589 \$9.95

Maasai Empress Choker Set: Black J-S479 \$11.95

The Gye Nyame symbol means that God is in control.