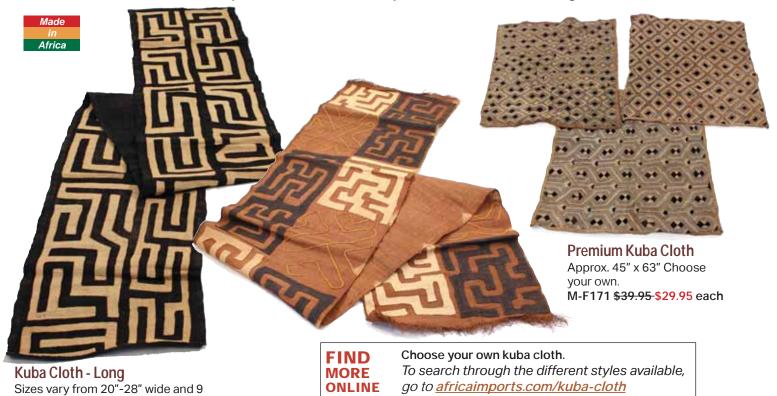

# Kuba cloth

Each piece of kuba cloth is unique and is hand made in Congo.

ft.-14 ft. long. M-F150 <del>\$159.00</del> **\$129.00** 

Colors: Black