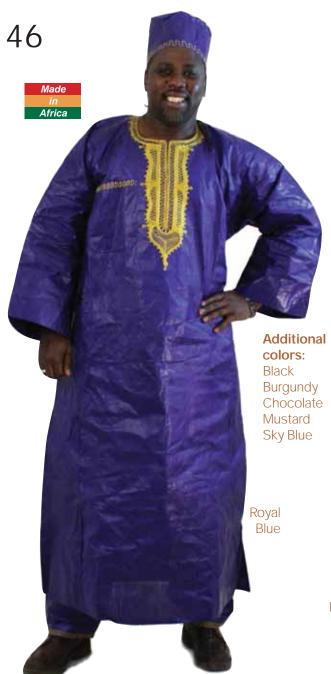

# Full Length Brocade Dashiki Pant Set

This 100% brocade suit is hand-crafted and has detailed gold embroidery along the neckline, around the cuffs of the pants, and around the kufi hat. Fits up to a 60" chest, 58" shirt length, 54" drawstring waist, and 27" inseam. Made in Senegal.

C-M923 \$39.95