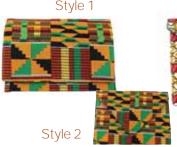

#### **Kente Favorites**

King-Size Kente Dashiki
1X, 2X, 3X, 4X, 5X, 6X

Kente #2 T-Shirt Sizes: LG, XL, 2X, 3X, 4X C-U227 \$11.95

Black

Additional color:
Navy

Additional Colors

Style #1 Style #2

2 Style #3

#### Kente Dashiki

Fits up to 56" bust/chest measurement. 33" length. Comes with matching hat with a 22" circumference. 100% cotton, hand wash for best results. Made in India. C-U920 \$9.95

Find more Kente online at <u>africaimports.com/kente</u>