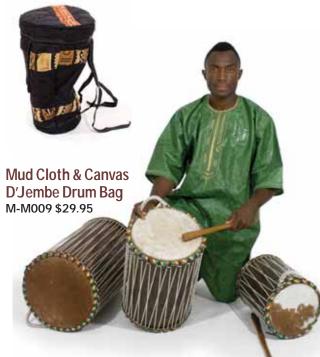

Ghanaian X-Small 61/2"-8" tall and 4-5" diameter. From Senegal.

D'Jembe Tsink Tsink Shakers Made in Senegal. M-M003 \$3.95 each or \$39.50/dozen

Mud Cloth & Canvas D'Jembe Drum Bag M-M005 \$19.95

Goatskin Drum Heads