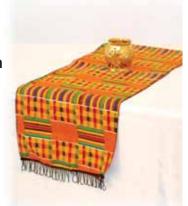

#### **Kente Favorites**

King-Size Kente Dashiki
1X, 2X, 3X, 4X, 5X, 6X

Kente #2 T-Shirt Sizes: LG, XL, 2X, 3X, 4X C-U227 \$11.95

Black

Additional color:
Navy

Additional Colors

Style #1 Style #2

2 Style #3

#### Kente Dashiki

Fits up to 56" bust/chest measurement. 33" length. Comes with matching hat with a 22" circumference. 100% cotton, hand wash for best results. Made in India. C-U920 \$9.95

Find more Kente online at <u>africaimports.com/kente</u>