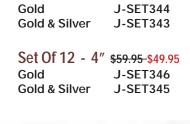

# Save with Sets

J-Set344

Set Of 12 - 3" \$55.95 \$39.95

**Set Of 6 Assorted Metal Cuffs**J-SET296 \$26.95 or \$4.49 each bracelet

**Set Of 12 Assorted Metal Cuffs**J-Set306 \$39.95 or \$3.33 each bracelet