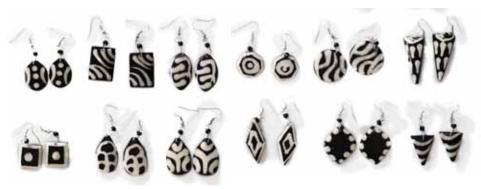

# **Beaded Kenyan Jewelry**

Maasai Beaded Bracelets - Clip-on J-B636 \$1.95 each or \$19.50/dozen

Beaded Maasai Choker w/Metal J-N672 \$7.95 each or \$79.50/dozen

Maasai Bead Triple Hoop **Earrings** J-E640 \$2.95

Maasai Long Slim **Earrings - ASSORTED** J-E612 \$3.95

Maasai Cowrie Shell **Earrings** J-E606 \$4.95

Round Maasai Hoop **Earrings** J-E604 \$3.95

Over-Sized Maasai **Beaded Earrings** J-E649 \$5.95

Kenyan Maasai Fringe **Earrings - ASSORTED** J-E635 \$4.95

# **Earring Sale**

\$1.99 or less per pair

Maasai Bead Round **Earrings** 

J-E611 <del>\$2.95</del> \$1.99

**Multi-Color Hanging Ball Maasai Earrings** J-E623 <del>\$2.95</del> \$1.99

Set Of 4 Double Circle Maasai Earrings J-Set335 \$<del>11.95</del> \$7.95

J-E647 <del>\$2.95</del> \$1.99

**Beaded Zulu Earring** J-E628 <del>\$3.95</del> **\$1.99** 

Set Of 3 Beaded Zulu **Earrings** J-Set319 <del>\$9.95</del> \$5.95

African Print 3-Row Disc Necklace Set J-S551 \$13.95