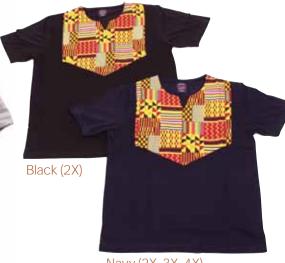

#### **Kente Favorites**

King-Size Kente Dashiki
1X, 2X, 3X, 4X, 5X, 6X

Kente #2 T-Shirt Sizes: LG, XL, 2X, 3X, 4X C-U227 \$11.95

Black

Additional color:
Navy

Additional Colors

Style #1 Style #2

2 Style #3

C-U233 \$11.95

Black & White Kente #3 Dashiki LG, XL, 2X, 3X C-U230 \$11.95

Navy (2X, 3X, 4X)

#### Mixed Kente T-Shirt

The t-shirt has short sleeves and a crew neck. It is black with a colorful, traditional Kente design down the front. Made in India.

C-U229 \$11.95

16

**Other Best Selling Skirts** 