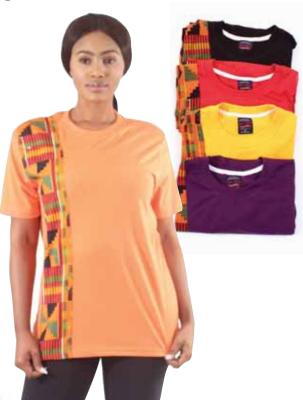

#### **Kente Favorites**

King-Size Kente Dashiki
1X, 2X, 3X, 4X, 5X, 6X

Kente #2 T-Shirt Sizes: LG, XL, 2X, 3X, 4X C-U227 \$11.95

Black

Additional color:
Navy

Additional Colors

Style #1 Style #2

2 Style #3