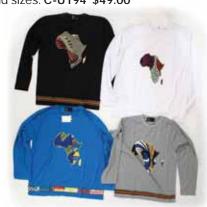

**Set Of 4 Long-Sleeve Africa Shirts ASSTD** 100% cotton made in India. Assorted colors and sizes. **C-U207** \$49.95

**Set Of 5 Kente Strip T-Shirts - ASSORTED** 100% cotton made in India. Assorted colors and sizes. **C-U225 \$39.95** 