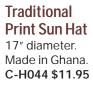

### Fulani Straw Hat

The red material and the tassels are leather, the tan material is straw, and it is further decorated with hand made cloth items. Made in Mali or Burkino Faso Medium 12"-15" diameter C-A047 \$13.95

Large 16-18" diameter C-A046 \$19.95

Kitenge Sun Hat - ASSORTED Comes in assorted designs and colors,

but none can be specified. Made in Kenya C-H053 \$11.95

**Kente Sun Hat** 17" diameter. One size fits most.. C-H043 \$13.95