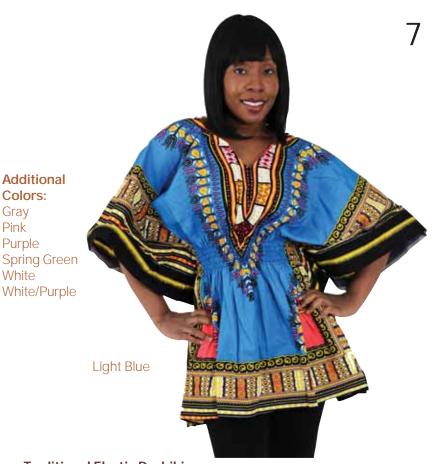

# **Traditional Print Long-Sleeve Dashiki** Sizes: SM, MD, LG, XL, 1X, 2X & 3X

C-U940 \$11.95

**Traditional Print Flower Dashiki**Fits up to 60" bust. 32" length. 100% polyester. Made in India. **C-WH304 \$5.95** 

White Poncho Dashiki
Fits up to a 68" bust and has a 35" length.
Made in India of 100% rayon. Wash in cold
water.C-WS945 \$7.95

**Traditional Elastic Dashiki**Fits up to a 42" bust. approximately 32" length. Made in India. C-WS851 \$9.95